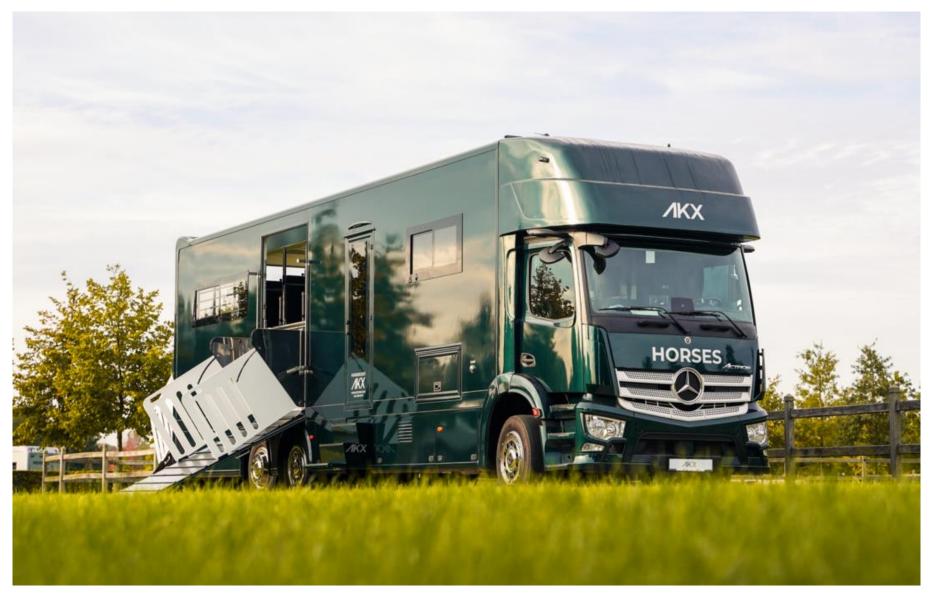

# **STX Mercedes Actros L**

With innovation as the lead, this truck optimizes efficiency to the absolute limit. The seamless utilization possibilities ensure a clear distinction between sleeping and living spaces. Packed with high-tech gadgets, this Mercedes Actros L is a standout among other trucks

### THE EXTERIOR

The Mercedes Actros L displays an imposing appearance giving it a strong and powerful look. The use of top-of-the-line materials guarantees it's built to withstand the toughest conditions.