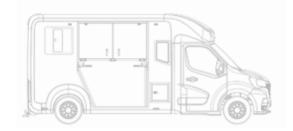

# Stallion Layout

This model is designed to make it an ideal choice for stallions and young horses. The padded interior and the proper partitions are a significant value for future travels. The Stallion model is available in a single cabin , double cabin and an extra long version.

#### | Double cabin-Stallion version