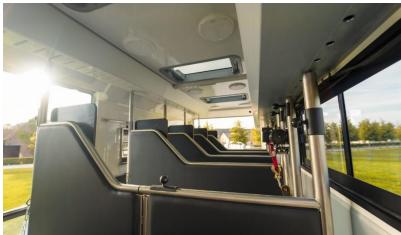

Living Area Upholstered Walls Upholstered Seats Apple TV Flat screen Audio system Split air-conditioning system Split heating system Microwave oven Ceramic cooking top Refrigerator

# THE INTERIOR

Providing you with a comfortable living space that includes a manually-operated bed lift. A bench is added to create the capability of seating several individuals. The bathroom is fully equiped for you to feel at home.