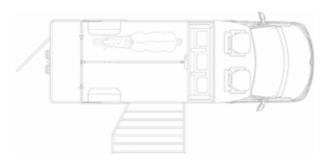

# THE INTERIOR

The interior is thoughtfully designed with a double bed The comfortable and practical sofa, provides ample seating for passengers during long journeys.

#### Information

Chassis: Mercedes Actros L Weight: 26T

Cabin Area Big fixed double bed lift 2nd seat row

#### Bathroom Area Shower with thermostatic tap Sink Cupboard Electrical socket Toilet

Power (HP): 510 Horses: 4 - 9

Living Area Upholstered walls Upholstered seats Apple TV Flat Screen Audio system Split air-conditioning system Split heating system Microwave oven Ceramic cooking top Refrigerator

#### Horse Area

Rubber flooring Skylights Temperature registration Cooling fans Surveillance camera Adjustable partitions Side and rear ramps Blanket rack Saddle cupboard Water tank