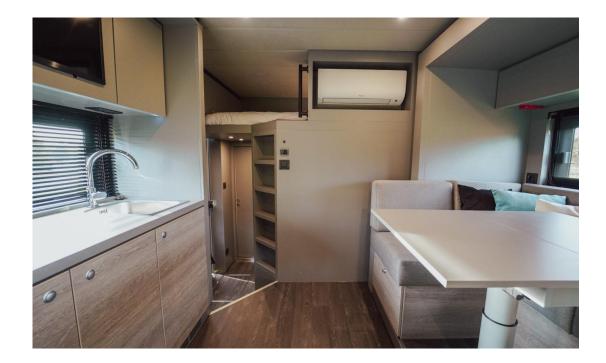

# THE INTERIOR

Providing you with a comfortable living space that includes a manually-operated bed lift. A bench is added to create the capability of seating several individuals. The bathroom is fully equiped for you to feel at home.

# THE INTERIOR

The interior is thoughtfully designed with a double bed The comfortable and practical sofa, provides ample seating for passengers during long journeys.