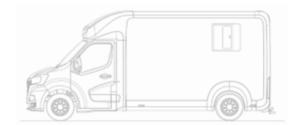

### THE EXTERIOR

The Mercedes Actros L displays an imposing appearance giving it a strong and powerful look. The use of top-of-the-line materials guarantees it's built to withstand the toughest conditions.

#### Information

Chassis: Mercedes Actros L Weight: 26T

Cabin Area Big fixed double bed lift 2nd seat row