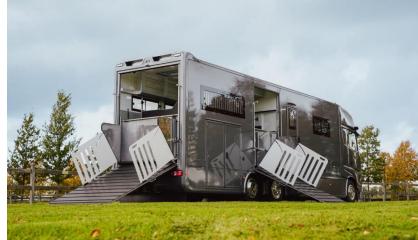

#### Horse Area

Rubber flooring Skylights Temperature Registration Cooling fans Surveillance camera Adjustable partitions Side and rear ramps Blanket rack Saddle cupboard Water hose Water tank

#### Equipment

Clean water supply Waste water tank Power supply 220 V - 24 V Outdoor lights External light motion sensor Frost free water system Full air suspension

| Horse | Living | Pop-Out |
|-------|--------|---------|
| 5     | Х      | Х       |
| 6     | Х      | Х       |
| 7     | Х      | Х       |
| 8     | Х      |         |
| 9     | Х      |         |

#### Horse Area

Rubber flooring Skylights Temperature registration Cooling fans Surveillance camera Adjustable partitions Side and rear ramps Blanket rack Saddle cupboard Water tank