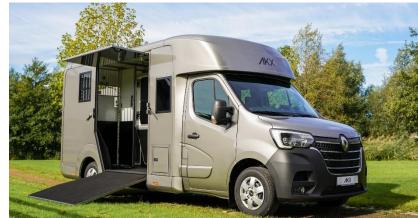

# Stallion Layout

This model is designed to make it an ideal choice for stallions and young horses. The padded interior and the proper partitions are a significant value for future travels. The Stallion model is available in a single cabin , double cabin and an extra long version.

#### Information

Type: AKX2 Horses

Chassis: Renault Master

Power (HP):165 Weight: 3.5T

#### Horse Area

Double Cabin Seats with armrests Radio / MP3 / Bluetooth - GPS Electric windows and mirrors Central locking system Air conditioning Manual Gearbox Cruise control Fog lights Light and rain sensor Camera Adjustable partition Electrical air extractor Skylight and lateral windows LED lighting blue/white Tackroom with saddle and bridle holders Rubber flooring Fastening chains Trailer hitch