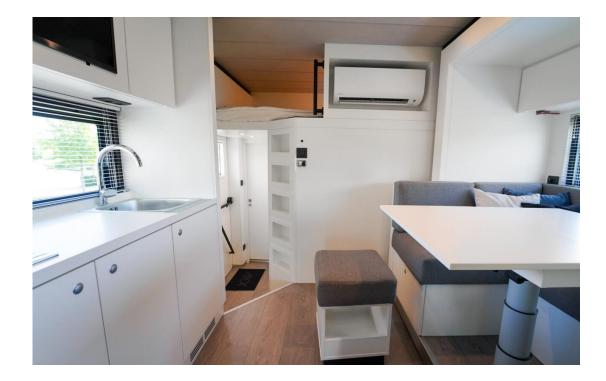

# THE INTERIOR

Providing you with a comfortable living space that includes a manually-operated bed lift. A bench is added to create the capability of seating several individuals. The bathroom is fully equiped for you to feel at home.

# THE INTERIOR

The interior is thoughtfully designed with a double bed The comfortable and practical sofa, provides ample seating for passengers during long journeys.