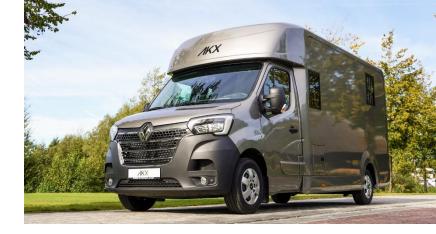

# Stallion Layout

This model is designed to make it an ideal choice for stallions and young horses. The padded interior and the proper partitions are a significant value for future travels. The Stallion model is available in a single cabin , double cabin and an extra long version.

#### Information

Type: AKX2 Horses

Chassis: Renault Master

Power (HP):165 Weight: 3.5T

### THE EXTERIOR

Designed to stand the test of time, this truck comes equipped with topquality features such as a sturdy side ramp, tow bar, steel step, and bright windows. With this reliable and safe transportation solution, you can confidently take your beloved horse on the road.