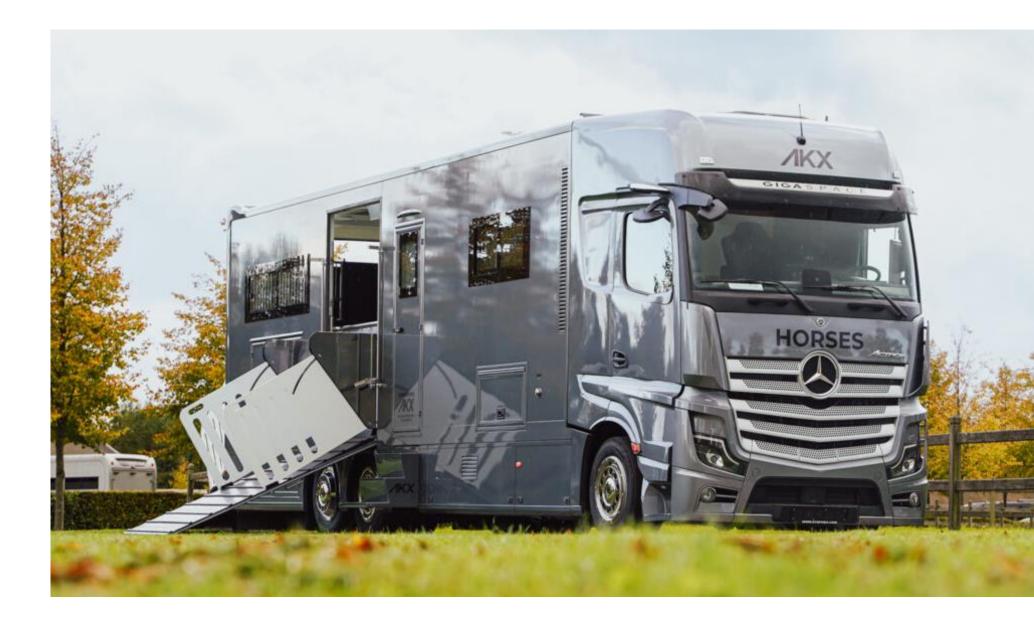

# **AKX Mercedes Actros S**

This AKX is designed for effortless use. With its simplified yet comprehensive layout, this horsetruck has all your needs covered. Enjoy unmatched ease, functionality, and comfort.

#### Information

Chassis: Mercedes Actros S Weight: 26T

Cabin Area Small cabin Manual bed lift

Bathroom Area Shower with thermostatic tap Sink Cupboard Electrical socket Toilet Power (HP): 400 Horses: 4 - 9

Living Area Upholstered Walls Upholstered Seats Apple TV Flat screen Audio system Split air-conditioning system Split heating system Microwave oven Ceramic cooking top Refrigerator

#### Horse Area

Rubber flooring Skylights Temperature Registration Cooling fans Surveillance camera Adjustable partitions Side and rear ramps Blanket rack Saddle cupboard Water hose Water tank

#### Equipment

Clean water supply Waste water tank Power supply 220 V - 24 V Outdoor lights External light motion sensor Frost free water system Full air suspension

| Horse | Living | Pop-Out |
|-------|--------|---------|
| 5     | Х      | Х       |
| 6     | Х      | Х       |
| 7     | Х      | Х       |
| 8     | Х      |         |
| 9     | Х      |         |