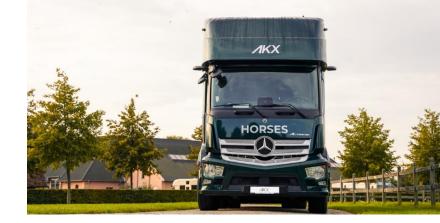

# **AKX MODELS**

Are you looking for comfort and quality on a small budget? AKX horsetrucks push the boundaries of functionality to pleasing effect.

A number of driving aids are included to assist the driver, while the living spaces for passengers and horses provides the comfort necessary for travelling in absolute security. AKX are built on a Mercedes chassis and accommodate between five and nine horses. Your AKX will soon become your indispensable companion.

### THE EXTERIOR

A modern design that looks elegant and sophisticated. Its aerodynamic curves and bold lines make it stand out on the road. The durable and high-quality materials ensure that this truck not only looks great, but also withstands heavy use.