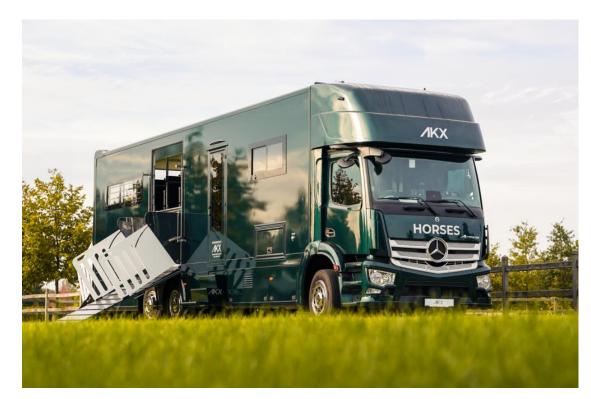

# **AKX MODELS**

Are you looking for comfort and quality on a small budget? AKX horsetrucks push the boundaries of functionality to pleasing effect.

A number of driving aids are included to assist the driver, while the living spaces for passengers and horses provides the comfort necessary for travelling in absolute security. AKX are built on a Mercedes chassis and accommodate between five and nine horses. Your AKX will soon become your indispensable companion.

### THE EXTERIOR

A modern design that looks elegant and sophisticated. Its aerodynamic curves and bold lines make it stand out on the road. The durable and high-quality materials ensure that this truck not only looks great, but also withstands heavy use.