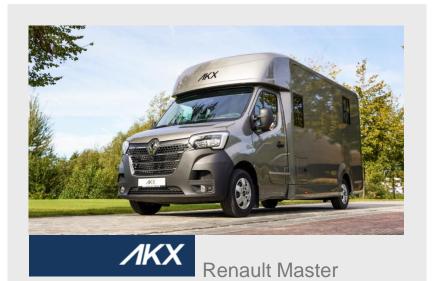

# Stallion Layout

This model is designed to make it an ideal choice for stallions and young horses. The padded interior and the proper partitions are a significant value for future travels. The Stallion model is available in a single cabin , double cabin and an extra long version.

#### Information

Type: AKX2 Horses

Chassis: Renault Master

Power (HP):165 Weight: 3.5T