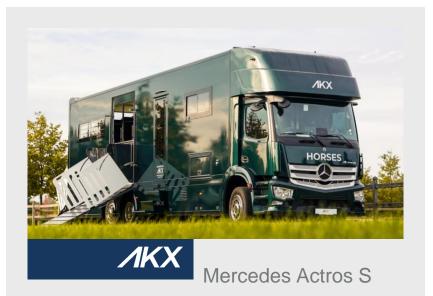

# **AKX Mercedes Actros S**

This AKX is designed for effortless use. With its simplified yet comprehensive layout, this horsetruck has all your needs covered. Enjoy unmatched ease, functionality, and comfort.

#### Information

Chassis: Mercedes Actros S Weight: 26T

Cabin Area Small cabin Manual bed lift

Bathroom Area Shower with thermostatic tap Sink Cupboard Electrical socket Toilet Power (HP): 400 Horses: 4 - 9

Living Area Upholstered Walls Upholstered Seats Apple TV Flat screen Audio system Split air-conditioning system Split heating system Microwave oven Ceramic cooking top Refrigerator

#### Horse Area

Rubber flooring Skylights Temperature Registration Cooling fans Surveillance camera Adjustable partitions Side and rear ramps Blanket rack Saddle cupboard Water hose Water tank

#### Equipment

Clean water supply Waste water tank Power supply 220 V - 24 V Outdoor lights External light motion sensor Frost free water system Full air suspension

| Horse | Living | Pop-Out |
|-------|--------|---------|
| 5     | Х      | Х       |
| 6     | Х      | Х       |
| 7     | Х      | Х       |
| 8     | Х      |         |
| 9     | Х      |         |