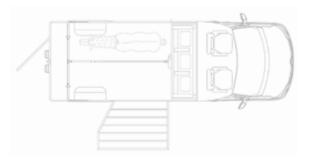

# THE INTERIOR

Providing you with a comfortable living space that includes a manually-operated bed lift. A bench is added to create the capability of seating several individuals. The bathroom is fully equiped for you to feel at home.

#### Information

Chassis: Mercedes Actros S Weight: 26T

Cabin Area Small cabin Manual bed lift

Bathroom Area Shower with thermostatic tap Sink Cupboard Electrical socket Toilet Power (HP): 400 Horses: 4 - 9

Living Area Upholstered Walls Upholstered Seats Apple TV Flat screen Audio system Split air-conditioning system Split heating system Microwave oven Ceramic cooking top Refrigerator

#### Horse Area

Rubber flooring Skylights Temperature Registration Cooling fans Surveillance camera Adjustable partitions Side and rear ramps Blanket rack Saddle cupboard Water hose Water tank