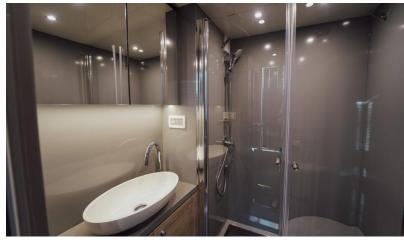

#### Information

Chassis: Mercedes Actros S Weight: 26T

Cabin Area Small cabin Manual bed lift

Bathroom Area Shower with thermostatic tap Sink Cupboard Electrical socket Toilet Power (HP): 400 Horses: 4 - 9

# THE INTERIOR

Providing you with a comfortable living space that includes a manually-operated bed lift. A bench is added to create the capability of seating several individuals. The bathroom is fully equiped for you to feel at home.