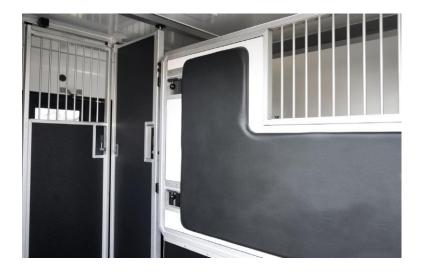

#### Horse Area

Rubber flooring Skylights Temperature Registration Cooling fans Surveillance camera Adjustable partitions Side and rear ramps Blanket rack Saddle cupboard Water hose Water tank

#### Horse Area

Rubber flooring Skylights Temperature registration Cooling fans Surveillance camera Adjustable partitions Side and rear ramps Blanket rack Saddle cupboard Water tank

#### Horse Area

Double Cabin Seats with armrests Radio / MP3 / Bluetooth - GPS Electric windows and mirrors Central locking system Air conditioning Manual Gearbox Cruise control Fog lights Light and rain sensor Camera Adjustable partition Electrical air extractor Skylight and lateral windows LED lighting blue/white Tackroom with saddle and bridle holders Rubber flooring Fastening chains Trailer hitch