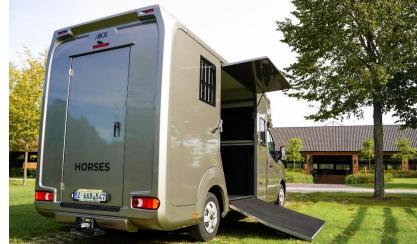

# **AKX MODELS**

Are you looking for comfort and quality on a small budget? AKX horsetrucks push the boundaries of functionality to pleasing effect.

A number of driving aids are included to assist the driver, while the living spaces for passengers and horses provides the comfort necessary for travelling in absolute security. AKX are built on a Mercedes chassis and accommodate between five and nine horses. Your AKX will soon become your indispensable companion.

# **AKX Mercedes Actros S**

This AKX is designed for effortless use. With its simplified yet comprehensive layout, this horsetruck has all your needs covered. Enjoy unmatched ease, functionality, and comfort.

#### Information

Chassis: Mercedes Actros S Weight: 26T

Cabin Area Small cabin Manual bed lift

Bathroom Area Shower with thermostatic tap Sink Cupboard Electrical socket Toilet Power (HP): 400 Horses: 4 - 9