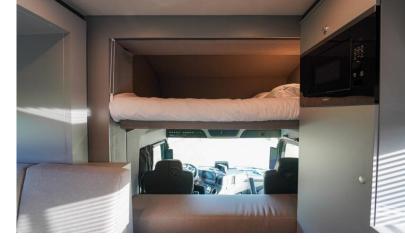

# THE INTERIOR

Providing you with a comfortable living space that includes a manually-operated bed lift. A bench is added to create the capability of seating several individuals. The bathroom is fully equiped for you to feel at home.

# THE INTERIOR

The interior is thoughtfully designed with a double bed The comfortable and practical sofa, provides ample seating for passengers during long journeys.