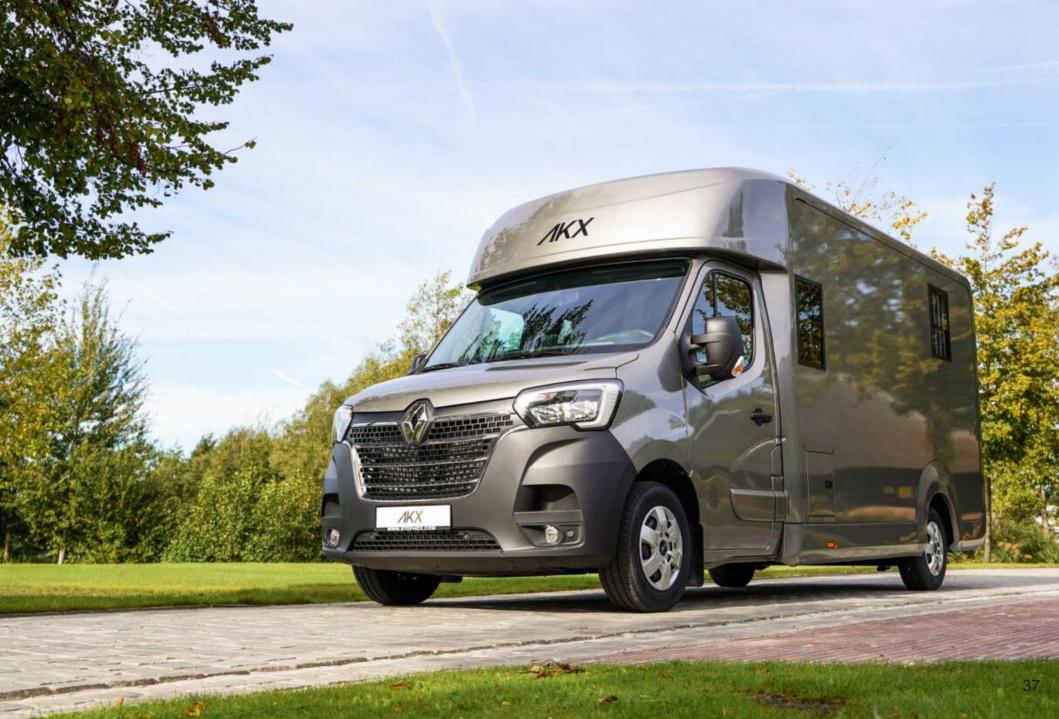

# Stallion Layout

This model is designed to make it an ideal choice for stallions and young horses. The padded interior and the proper partitions are a significant value for future travels. The Stallion model is available in a single cabin , double cabin and an extra long version.

#### Information

Type: AKX2 Horses

Chassis: Renault Master

Power (HP):165 Weight: 3.5T

### THE EXTERIOR

Designed to stand the test of time, this truck comes equipped with topquality features such as a sturdy side ramp, tow bar, steel step, and bright windows. With this reliable and safe transportation solution, you can confidently take your beloved horse on the road.