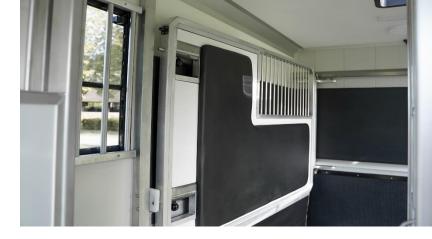

# Stallion Layout

This model is designed to make it an ideal choice for stallions and young horses. The padded interior and the proper partitions are a significant value for future travels. The Stallion model is available in a single cabin , double cabin and an extra long version.

### THE INTERIOR

In this layout, safety is of utmost importance. The partitions are specifically designed to minimize interaction between horses. Still, the horses have enough room and space to travel comfortably. The truck comes with a range of convenient storage options, allowing you to transport all your equipment with you.