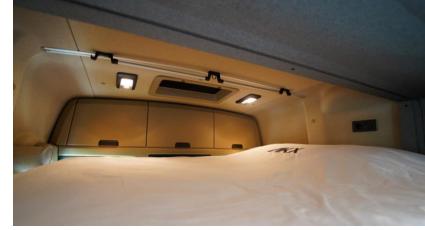

# THE INTERIOR

Providing you with a comfortable living space that includes a manually-operated bed lift. A bench is added to create the capability of seating several individuals. The bathroom is fully equiped for you to feel at home.

#### Information

Chassis: Mercedes Actros S Weight: 26T

Cabin Area Small cabin Manual bed lift

Bathroom Area Shower with thermostatic tap Sink Cupboard Electrical socket Toilet Power (HP): 400 Horses: 4 - 9