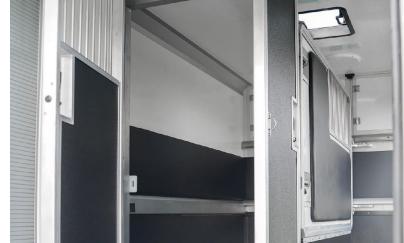

# THE INTERIOR

Providing you with a comfortable living space that includes a manually-operated bed lift. A bench is added to create the capability of seating several individuals. The bathroom is fully equiped for you to feel at home.

#### Horse Area

Rubber flooring Skylights Temperature Registration Cooling fans Surveillance camera Adjustable partitions Side and rear ramps Blanket rack Saddle cupboard Water hose Water tank