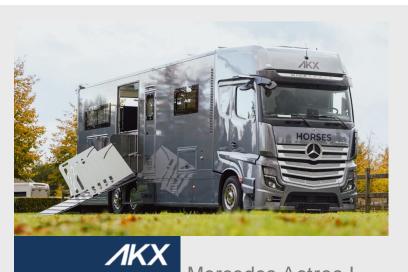

Mercedes Actros L

# **STX Mercedes Actros L**

With innovation as the lead, this truck optimizes efficiency to the absolute limit. The seamless utilization possibilities ensure a clear distinction between sleeping and living spaces. Packed with high-tech gadgets, this Mercedes Actros L is a standout among other trucks

#### Information

Chassis: Mercedes Actros L Weight: 26T

Cabin Area Big fixed double bed lift 2nd seat row

#### Bathroom Area Shower with thermostatic tap Sink Cupboard Electrical socket Toilet

Power (HP): 510 Horses: 4 - 9

Living Area Upholstered walls Upholstered seats Apple TV Flat Screen Audio system Split air-conditioning system Split heating system Microwave oven Ceramic cooking top Refrigerator

#### Horse Area

Rubber flooring Skylights Temperature registration Cooling fans Surveillance camera Adjustable partitions Side and rear ramps Blanket rack Saddle cupboard Water tank

#### Equipment

Clean water supply Waste water tank Power supply 220 V - 24 V Outdoor lights External light motion sensor Frost free water system Full air suspension

| Horse | Living | Pop-Out |
|-------|--------|---------|
| 5     | Х      | Х       |
| 6     | Х      | Х       |
| 7     | Х      | Х       |
| 8     | Х      |         |
| 9     | Х      |         |