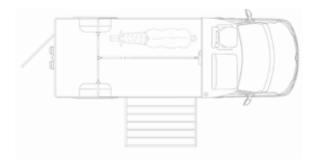

# Stallion Layout

This model is designed to make it an ideal choice for stallions and young horses. The padded interior and the proper partitions are a significant value for future travels. The Stallion model is available in a single cabin , double cabin and an extra long version.

#### Horse Area

Double Cabin Seats with armrests Radio / MP3 / Bluetooth - GPS Electric windows and mirrors Central locking system Air conditioning Manual Gearbox Cruise control Fog lights Light and rain sensor Camera Adjustable partition Electrical air extractor Skylight and lateral windows LED lighting blue/white Tackroom with saddle and bridle holders Rubber flooring Fastening chains Trailer hitch