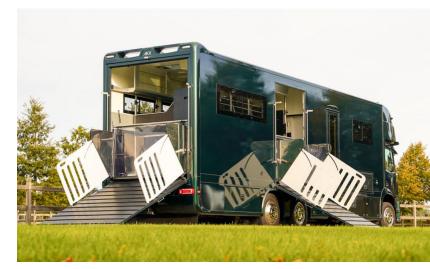

# **AKX MODELS**

Are you looking for comfort and quality on a small budget? AKX horsetrucks push the boundaries of functionality to pleasing effect.

A number of driving aids are included to assist the driver, while the living spaces for passengers and horses provides the comfort necessary for travelling in absolute security. AKX are built on a Mercedes chassis and accommodate between five and nine horses. Your AKX will soon become your indispensable companion.

#### Horse Area

Rubber flooring Skylights Temperature Registration Cooling fans Surveillance camera Adjustable partitions Side and rear ramps Blanket rack Saddle cupboard Water hose Water tank