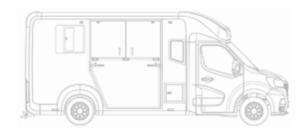

### THE EXTERIOR

A modern design that looks elegant and sophisticated. Its aerodynamic curves and bold lines make it stand out on the road. The durable and high-quality materials ensure that this truck not only looks great, but also withstands heavy use.

#### Information

Chassis: Mercedes Actros S Weight: 26T

Cabin Area Small cabin Manual bed lift

Bathroom Area Shower with thermostatic tap Sink Cupboard Electrical socket Toilet Power (HP): 400 Horses: 4 - 9