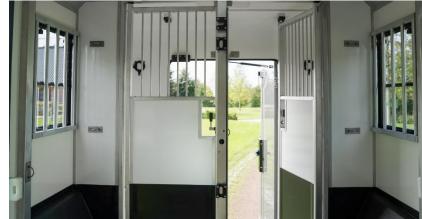

# Stallion Layout

This model is designed to make it an ideal choice for stallions and young horses. The padded interior and the proper partitions are a significant value for future travels. The Stallion model is available in a single cabin , double cabin and an extra long version.

### THE INTERIOR

In this layout, safety is of utmost importance. The partitions are specifically designed to minimize interaction between horses. Still, the horses have enough room and space to travel comfortably. The truck comes with a range of convenient storage options, allowing you to transport all your equipment with you.