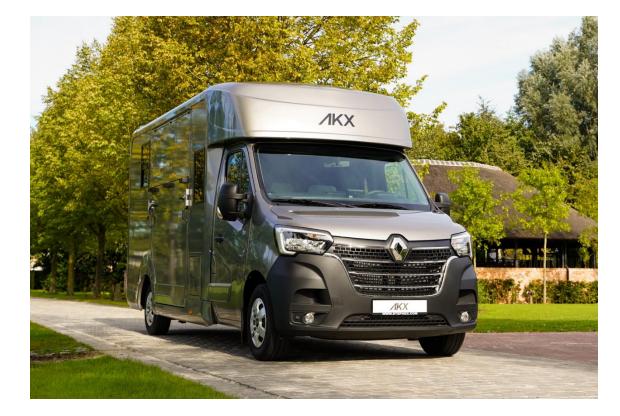

# Stallion Layout

This model is designed to make it an ideal choice for stallions and young horses. The padded interior and the proper partitions are a significant value for future travels. The Stallion model is available in a single cabin , double cabin and an extra long version.

#### Information

Type: AKX2 Horses

Chassis: Renault Master

Power (HP):165 Weight: 3.5T

### THE EXTERIOR

Designed to stand the test of time, this truck comes equipped with topquality features such as a sturdy side ramp, tow bar, steel step, and bright windows. With this reliable and safe transportation solution, you can confidently take your beloved horse on the road.