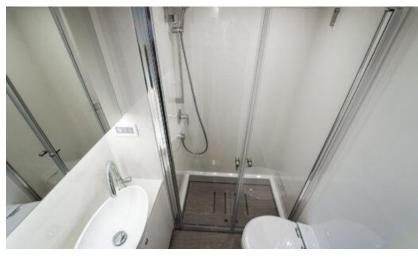

#### Information

Chassis: Mercedes Actros S Weight: 26T

Cabin Area Small cabin Manual bed lift

Bathroom Area Shower with thermostatic tap Sink Cupboard Electrical socket Toilet Power (HP): 400 Horses: 4 - 9

#### Bathroom Area Shower with thermostatic tap Sink Cupboard Electrical socket Toilet

Power (HP): 510 Horses: 4 - 9

Living Area Upholstered walls Upholstered seats Apple TV Flat Screen Audio system Split air-conditioning system Split heating system Microwave oven Ceramic cooking top Refrigerator