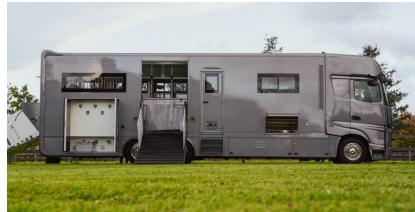

# THE INTERIOR

Providing you with a comfortable living space that includes a manually-operated bed lift. A bench is added to create the capability of seating several individuals. The bathroom is fully equiped for you to feel at home.

# THE INTERIOR

The interior is thoughtfully designed with a double bed The comfortable and practical sofa, provides ample seating for passengers during long journeys.