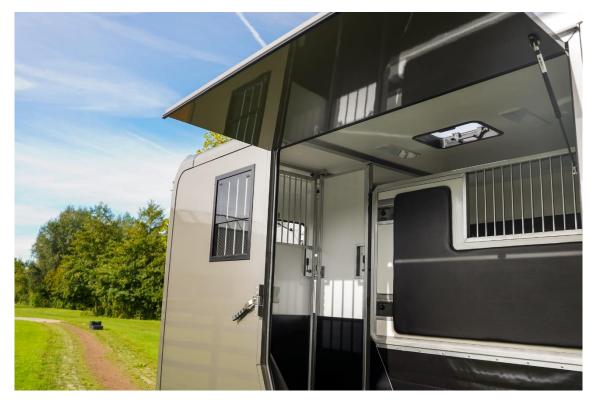

#### Horse Area

Rubber flooring Skylights Temperature Registration Cooling fans Surveillance camera Adjustable partitions Side and rear ramps Blanket rack Saddle cupboard Water hose Water tank

#### Horse Area

Rubber flooring Skylights Temperature registration Cooling fans Surveillance camera Adjustable partitions Side and rear ramps Blanket rack Saddle cupboard Water tank