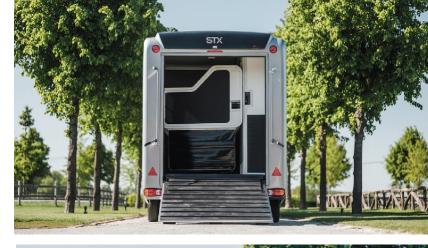

#### THE EXTERIOR

Built to handle whatever the road throws your way. With its streamlined shape, durable materials and sleek look, this truck offers maximum safety while traveling.

#### THE EXTERIOR

A modern design that looks elegant and sophisticated. Its aerodynamic curves and bold lines make it stand out on the road. The durable and high-quality materials ensure that this truck not only looks great, but also withstands heavy use.

#### THE EXTERIOR

The STX Scania S boasts a robust and imposing exterior. That gives an impressive presence on the road. The distinctive V-shaped headlights and striking grille make it a true icon on the road.

#### THE EXTERIOR

The Mercedes Actros L displays an imposing appearance giving it a strong and powerful look. The use of top-of-the-line materials guarantees it's built to withstand the toughest conditions.