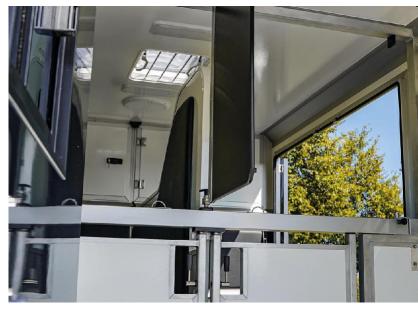

#### Horse Area

Adjustable partition
Electrical air extractor
Skylight and lateral windows
LED lighting blue/white
Tackroom with saddle and
bridle holders
Rubber flooring
Fastening chains

#### Horse Area

Fixing bar

Fixing rings

Head protection pads

Feeding table with bowls