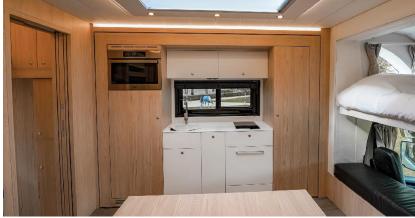

#### Living Area

Luxurious upholstered walls Upholstered leather seats

Apple TV

Flat screen

Exclusive audio system

Split air-conditioning system

Split heating system

Microwave oven

Ceramic cooking top

Refrigerator