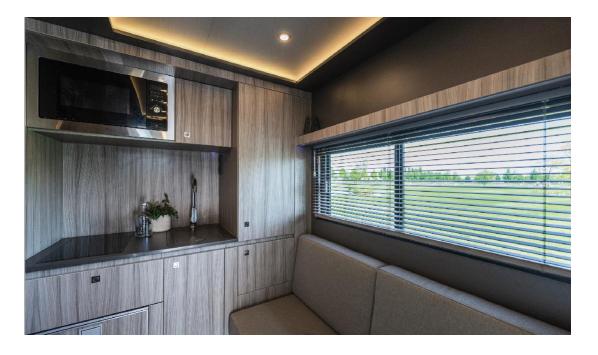

#### Living Area

Luxurious upholstered walls Upholstered leather seats

Apple TV

Flat screen

Exclusive audio system

Split air-conditioning system

Split heating system

Microwave oven