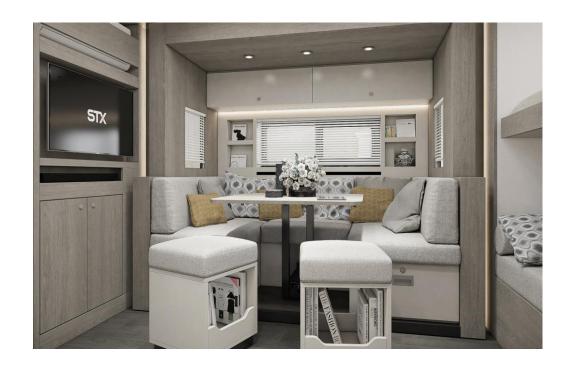

#### THE INTERIOR

The interior is thoughtfully designed with an electrical bed lift and two queen size beds. The comfortable and practical sofa, provides ample seating for passengers during long journeys.

#### THE EXTERIOR

The Mercedes Actros L displays an imposing appearance giving it a strong and powerful look. The use of top-of-the-line materials guarantees it's built to withstand the toughest conditions.