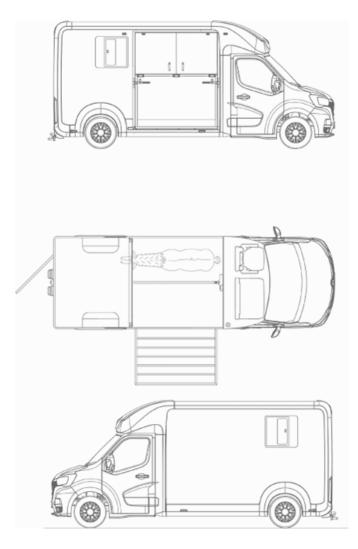

## OUR 2H TRUCKS

Are you looking for a vehicle to drive with a Blicense? Our 2 Horse trucks are the solution for you. Built on a Renault Master or Ford Transit chassis, these versatile vehicles have lots of options to make it your ideal truck.

## Layouts Chestbar Model

The open stalls in this layout create a spacious environment. The chestbar offers additional space, ensuring that the horses are comfortable during transportation. This model is available in both single and double cabin versions.

## Layouts Stallion Model

This model is designed to make it an ideal choice for stallions and young horses. The padded interior and the proper partitions are a significant value for future travels. The Stallion model is available in a single cabin , double cabin and an extra long version.