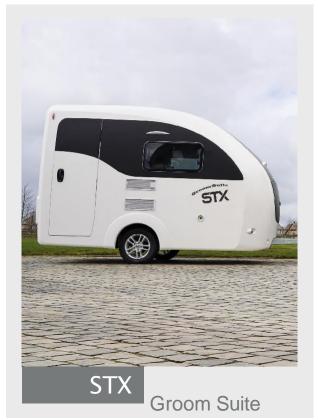

## STX Groom Suite

Modern, elegant, and ingenious, the **STX Groom Suite** will surprise you with its many qualities. The pleasant living area, functional kitchen and efficient bathroom will make this unique trailer a reliable companion for your travels.

#### Information

Type: Living Trailer

Weight: 750 kg

Dimension: 2.5 x 4.5 x 2.1 m