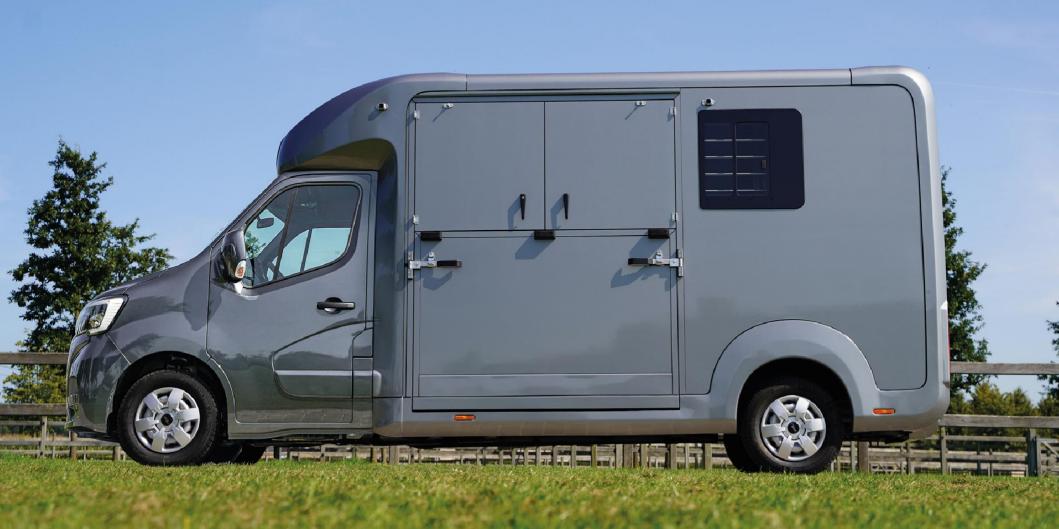

## OUR 2H TRUCKS

Are you looking for a vehicle to drive with a Blicense? Our 2 Horse trucks are the solution for you. Built on a Renault Master or Ford Transit chassis, these versatile vehicles have lots of options to make it your ideal truck.

## THE EXTERIOR

This truck is a stunning sight to behold. Not only is it aesthetically pleasing, but the engineering aspects are also impressively displayed. Equipped with a practical side ramp and beautiful details, this truck is a premium investment for many years to come.

## THE EXTERIOR

Designed to stand the test of time, this truck comes equipped with top-quality features such as a sturdy side ramp, tow bar, steel step, and bright windows. With this reliable and safe transportation solution, you can confidently take your beloved horse on the road.