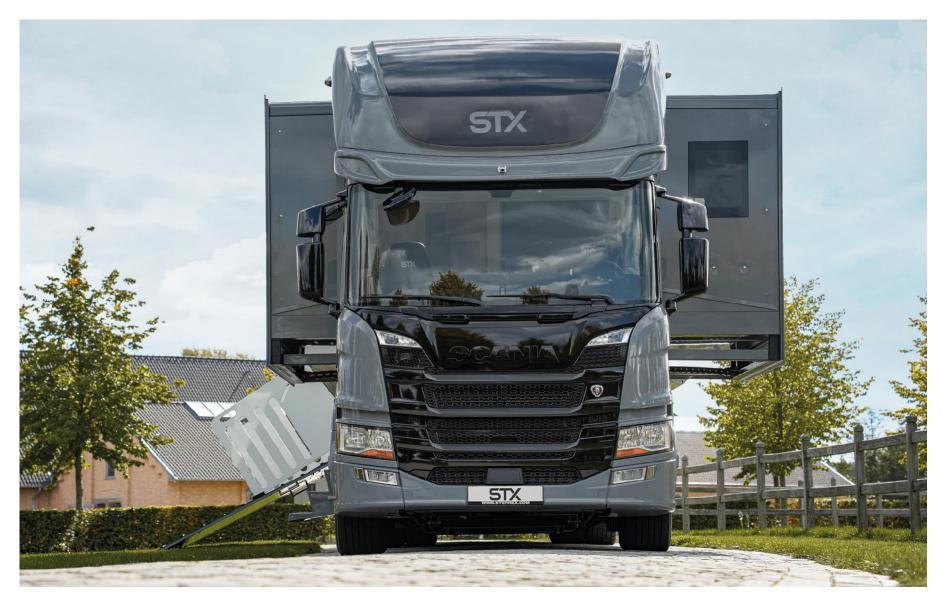

## CUSTOMISE YOUR STX HORSETRUCK

#### 

Pop-out

2nd pop-out

Push-up

Painting - all colours available

Stickering

Suntent

Tackbox + Lift

Rear entrance door + access to bed

360 degree cameras

Aluminium rims

Alcoa rims

Kelsa light bar

5.0 KW generator, 4 batteries

Satellite

#### Interior

American kitchen

Central vacuum system

Washing machine / dryer combo

Kabola heating KB40 hybrid +floor

heating system

Bose Dolby surround +subwoofer

Premium Material finishing Mood Board