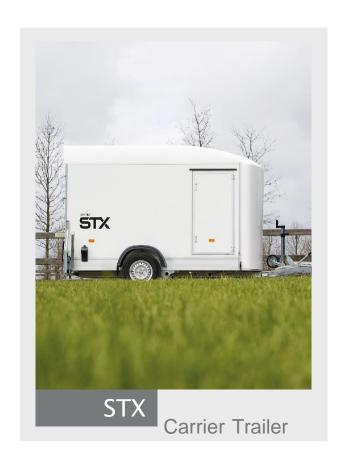

## STX Carrier Trailer

This trailer comfortably fits the STX Big Dream, Large and Small tackboxes, as well as any additional necessities you require for your trip. Because of the lightweight materials this truck weighs 750kgs, so you only need the driving licence B.

#### Information

Type: Horse Trailer

Weight: 750 kgs

Dimension: 2.4 x 5.2 x 3 m

#### □ General

Wooden flooring

Side door

Rear ramp

Interior lighting

**Shock absorbers** 

Pullman suspension

Aluminium subframe build

#### **Options**

Outside stickering

Painting - all colours available