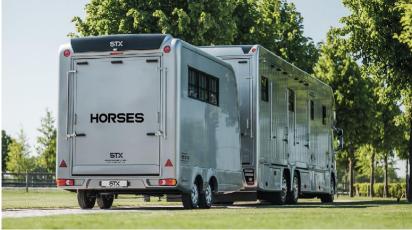

## STX MODELS

With its flowing lines, striking contours and attractive design, the iconic STX Horsetruck attributes elegance. Built on a **Mercedes** or **Scania** chassis, it offers multiple options for transporting up to nine horses in the best possible conditions. Its spacious, high-tech interior makes life on board and behind the wheel a pleasure. The STX is a statement in a class of its own.

## OUR STX TRAILERS

The premium STX trailers allow you to effortlessly accommodate up to six horses. The design makes these trailers highly efficient and easy to use, therefore being an excellent choice for horse and rider.