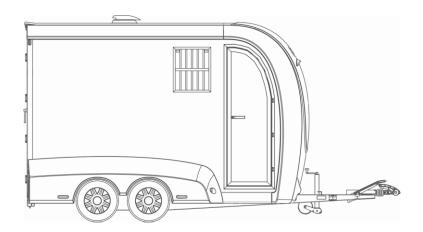

## OUR STX TRAILERS

The premium STX trailers allow you to effortlessly accommodate up to six horses. The design makes these trailers highly efficient and easy to use, therefore being an excellent choice for horse and rider.

## STX Exclusive Trailer

The STX Exclusive trailer allows you to add space for up to four horses during your travels. It is manufactured to provide the ultimate convenience and safety. This trailer offers you a great living area with all the necessities for your upcoming trips.

## THE EXTERIOR

This trailer is stylish, functional and built to last. With high-quality materials and easy-to-use equipment, you can guarantee an easy transport for years to come.