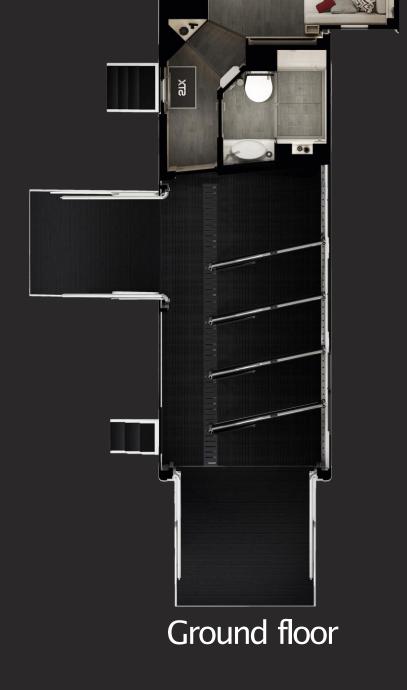

|



#### THE INTERIOR

The interior is thoughtfully designed with an electrical bed lift and two queen size beds. The comfortable and practical sofa, provides ample seating for passengers during long journeys.







#### THE EXTERIOR

The Mercedes Actros L displays an imposing appearance giving it a strong and powerful look. The use of top-of-the-line materials guarantees it's built to withstand the toughest conditions.









#### THE LAY OUTS

Furnish your living area excactly how you want. Choose for a comfortable sofa, a bench or a double row of chairs.









#### | THE HORSE AREA

Choose the desired number of horses. From 4 to 9 horses the STX Horsetrucks offer different options, each with a suitable living and sleeping area



#### Ground floor

# 

#### Top floor













#### MODERN BEACH HOUSE

This style is where the natural beauty of the ocean and beach are brought inside. The minimalist furniture complements the natural colours, creating a sophisticated look. By using warm wood tones, cool blues and touches of sandy beige, you immediately get a home-like feeling.



#### SCANDINAVIAN ELEGANCE

The world of 'Scandinavian Elegance' comes vividly to mind through the use of neutral materials and colours. They evoke a sense of calmness and serenity. Muted shades of grey and crisp whites are carefully chosen to create depth and character.









#### **INDUSTRIAL LIGHT**

The rustic wood gives way to a fusion of minimalism and vintage industrial elements. The concrete colour palette makes the space perfectly balanced and inviting.



#### METROPOLI