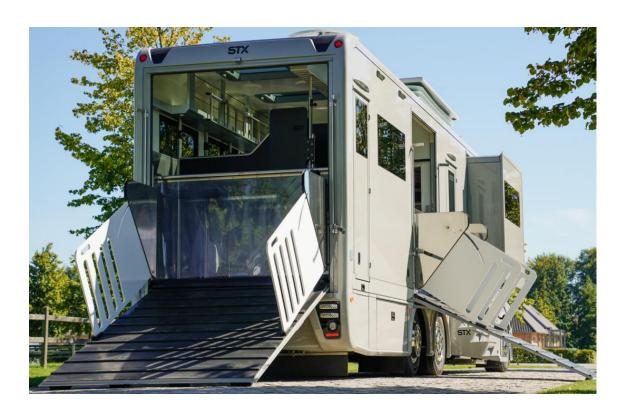

## STX MODELS

With its flowing lines, striking contours and attractive design, the iconic STX Horsetruck attributes elegance. Built on a **Mercedes** or **Scania** chassis, it offers multiple options for transporting up to nine horses in the best possible conditions. Its spacious, high-tech interior makes life on board and behind the wheel a pleasure. The STX is a statement in a class of its own.

#### Horse Area

Rubber flooring

Skylights

Temperature registration

Cooling fans

Surveillance camera

Adjustable partitions

Side and rear ramp

#### THE EXTERIOR

Built to handle whatever the road throws your way. With its streamlined shape, durable materials and sleek look, this truck offers maximum safety while traveling.