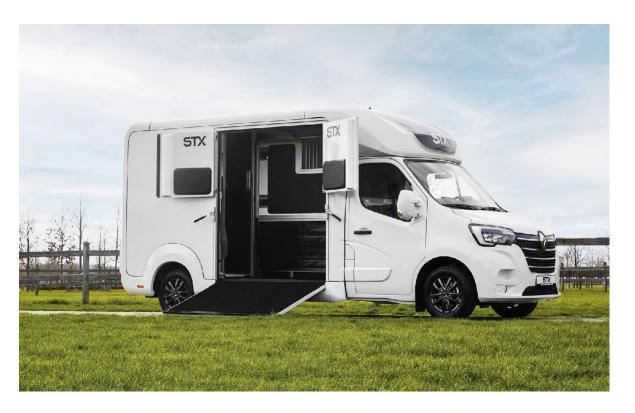

## STX MODELS

With its flowing lines, striking contours and attractive design, the iconic STX Horsetruck attributes elegance. Built on a **Mercedes** or **Scania** chassis, it offers multiple options for transporting up to nine horses in the best possible conditions. Its spacious, high-tech interior makes life on board and behind the wheel a pleasure. The STX is a statement in a class of its own.

#### STX Mercedes Actros L 2551

Discover the combination of luxury and power in this exceptional horsetruck. With remarkable details and endless options, this truck will surely exceed your expectations. It will carry you and your horses wherever you want to.