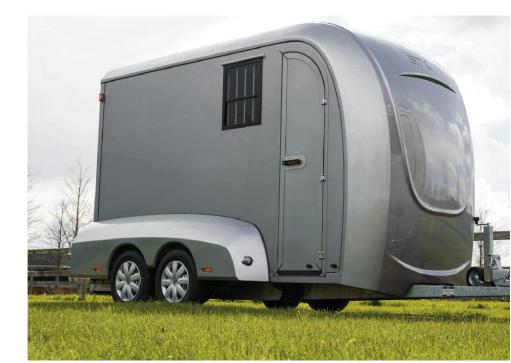

## OUR STX TRAILERS

The premium STX trailers allow you to effortlessly accommodate up to six horses. The design makes these trailers highly efficient and easy to use, therefore being an excellent choice for horse and rider.

## STX Exclusive Trailer

The STX Exclusive trailer allows you to add space for up to four horses during your travels. It is manufactured to provide the ultimate convenience and safety. This trailer offers you a great living area with all the necessities for your upcoming trips.

## THE EXTERIOR

This trailer is stylish, functional and built to last. With high-quality materials and easy-to-use equipment, you can guarantee an easy transport for years to come.