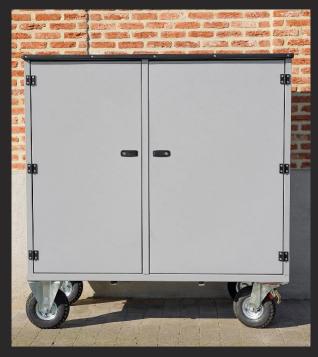

## OURTACKBOXES

Our STX tackboxes keep your riding gear organized and secure. You have the option to choose from a variety of sizes. They are durable, which make them last for years. A big advantage is that all tackboxes fit all STX models, without taking any space from the horse area.