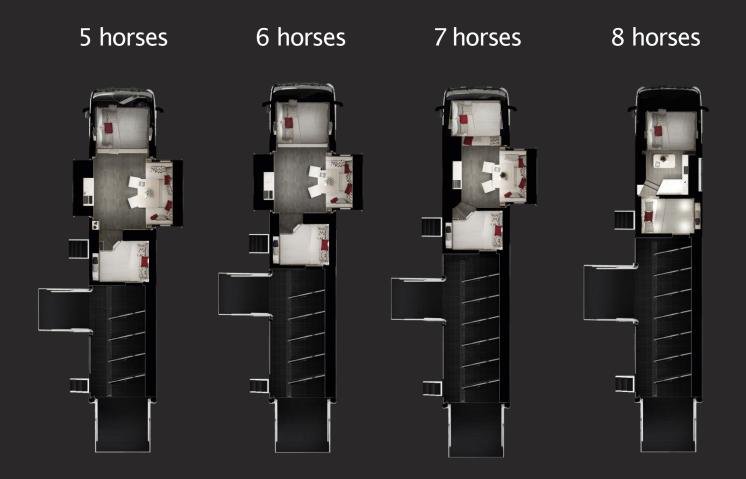

#### | THE HORSE AREA

Choose the desired number of horses. From 4 to 9 horses the STX Horsetrucks offer different options, each with a suitable living and sleeping area