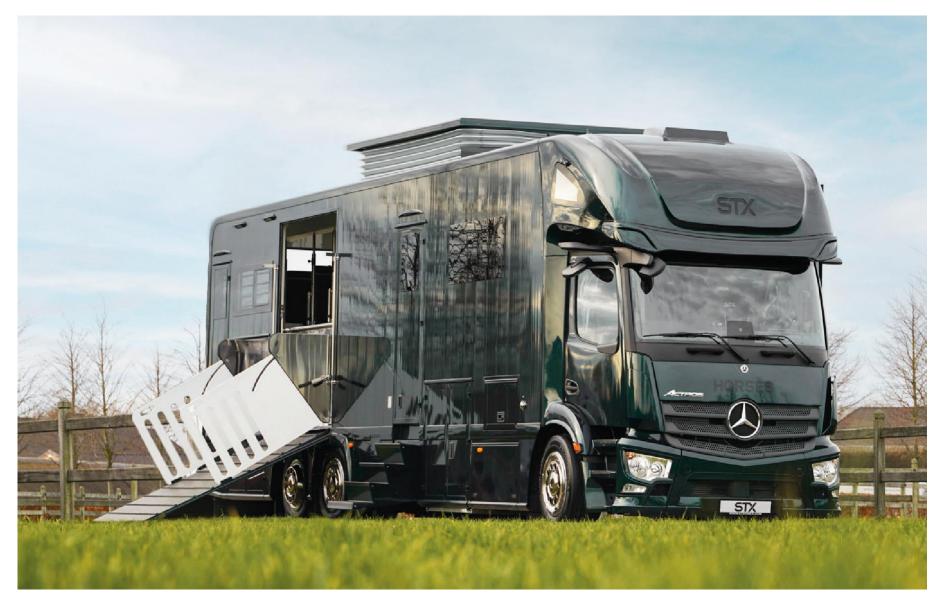

## STX MODELS

With its flowing lines, striking contours and attractive design, the iconic STX Horsetruck attributes elegance. Built on a **Mercedes** or **Scania** chassis, it offers multiple options for transporting up to nine horses in the best possible conditions. Its spacious, high-tech interior makes life on board and behind the wheel a pleasure. The STX is a statement in a class of its own.

#### STX Scania P 420

Crafted for optimum power and performance, the **STX Scania P** combines comfort and safety. It offers a practical passenger compartment and the possibility to carry 4 to 9 horses.

#### THE EXTERIOR

Built to handle whatever the road throws your way. With its streamlined shape, durable materials and sleek look, this truck offers maximum safety while traveling.