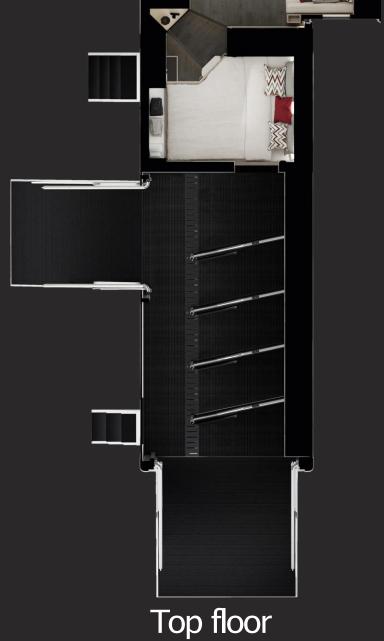

|



#### THE INTERIOR

The interior is thoughtfully designed with an electrical bed lift and two queen size beds. The comfortable and practical sofa, provides ample seating for passengers during long journeys.







#### THE EXTERIOR

The Mercedes Actros L displays an imposing appearance giving it a strong and powerful look. The use of top-of-the-line materials guarantees it's built to withstand the toughest conditions.









#### THE LAY OUTS

Furnish your living area excactly how you want. Choose for a comfortable sofa, a bench or a double row of chairs.









#### | THE HORSE AREA

Choose the desired number of horses. From 4 to 9 horses the STX Horsetrucks offer different options, each with a suitable living and sleeping area



#### Ground floor

# 

#### Top floor













#### MODERN BEACH HOUSE

This style is where the natural beauty of the ocean and beach are brought inside. The minimalist furniture complements the natural colours, creating a sophisticated look. By using warm wood tones, cool blues and touches of sandy beige, you immediately get a home-like feeling.



#### SCANDINAVIAN ELEGANCE

The world of 'Scandinavian Elegance' comes vividly to mind through the use of neutral materials and colours. They evoke a sense of calmness and serenity. Muted shades of grey and crisp whites are carefully chosen to create depth and character.









#### **INDUSTRIAL LIGHT**

The rustic wood gives way to a fusion of minimalism and vintage industrial elements. The concrete colour palette makes the space perfectly balanced and inviting.



#### METROPOLITA