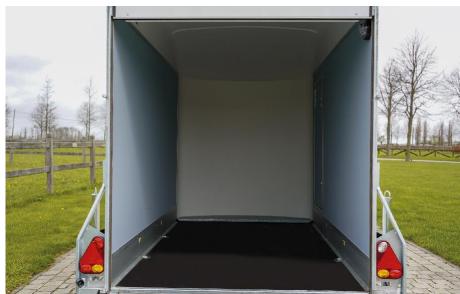

Equipment

**Outdoor lights** 

detector

Bathroom Area

Equipped with padded walls, adjustable dividers and soft rubber floors, to ensure that your horses have an utmost enjoyable travelling experience. In addition, there is a living space, equipped with an efficient bathroom, kitchen and sleeping area.

## THE EXTERIOR

This trailer is stylish, functional and built to last. With high-quality materials and easy-to-use equipment, you can guarantee an easy transport for years to come.