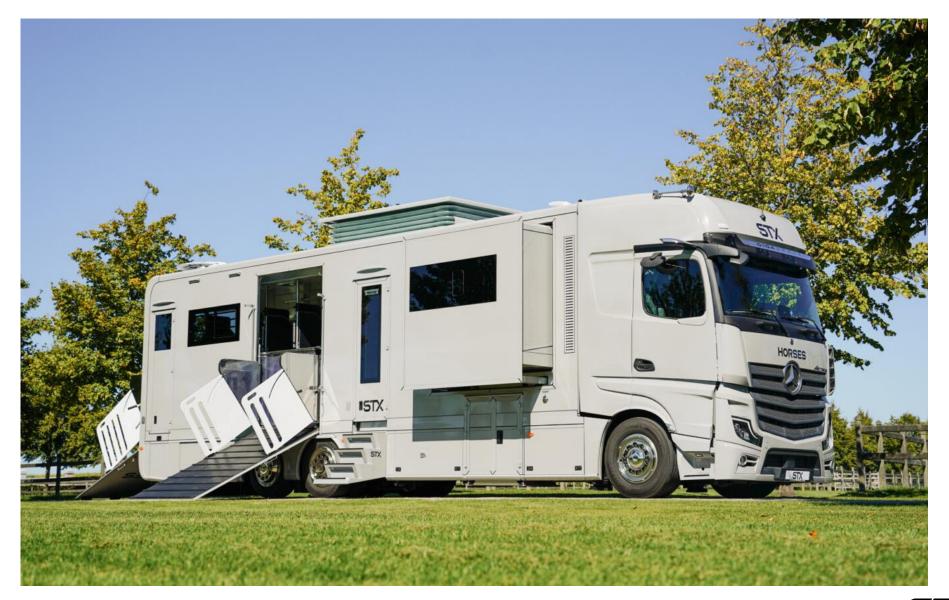

## STX MODELS

With its flowing lines, striking contours and attractive design, the iconic STX Horsetruck attributes elegance. Built on a **Mercedes** or **Scania** chassis, it offers multiple options for transporting up to nine horses in the best possible conditions. Its spacious, high-tech interior makes life on board and behind the wheel a pleasure. The STX is a statement in a class of its own.

#### THE EXTERIOR

Built to handle whatever the road throws your way. With its streamlined shape, durable materials and sleek look, this truck offers maximum safety while traveling.

#### STX Mercedes Actros S 2540

Durability, efficiency, and exceptional capabilities. This truck is made to tame the roads. It offers you and your horses a smooth and secure transportation experience.