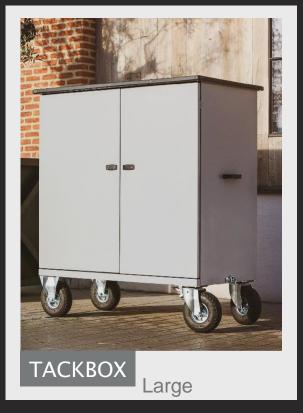

## OURTACKBOXES

Our STX tackboxes keep your riding gear organized and secure. You have the option to choose from a variety of sizes. They are durable, which make them last for years. A big advantage is that all tackboxes fit all STX models, without taking any space from the horse area.

LARGE