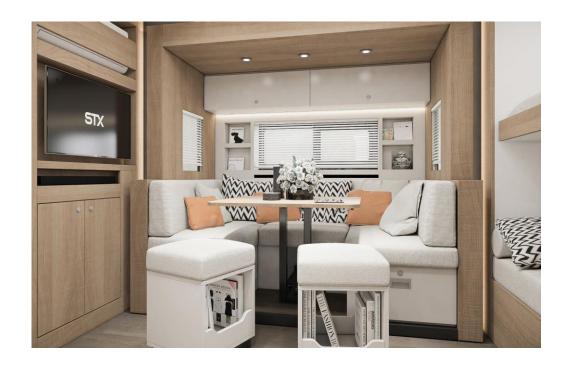

#### THE LAY OUTS

Furnish your living area excactly how you want. Choose for a comfortable sofa, a bench or a double row of chairs.

#### | THE HORSE AREA

Choose the desired number of horses. From 4 to 9 horses the STX Horsetrucks offer different options, each with a suitable living and sleeping area