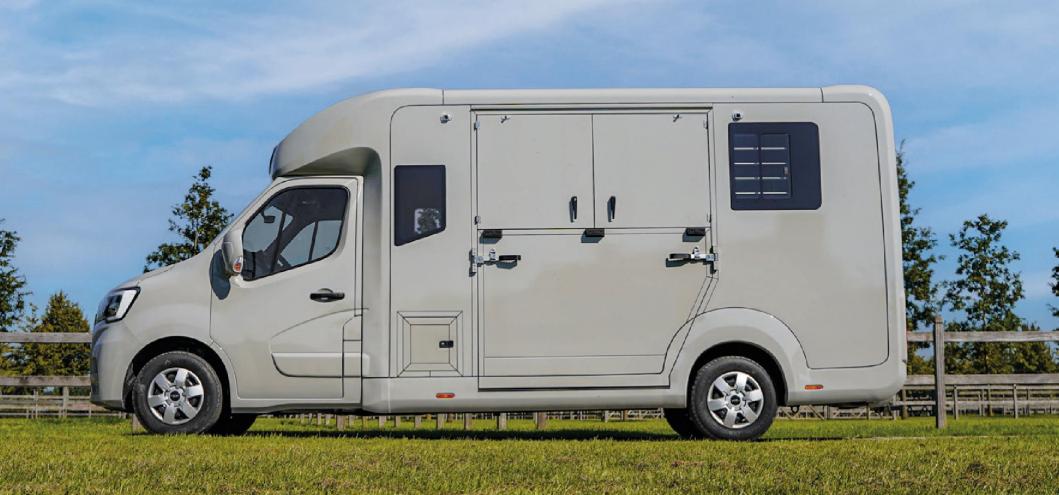

## OUR 2H TRUCKS

Are you looking for a vehicle to drive with a Blicense? Our 2 Horse trucks are the solution for you. Built on a Renault Master or Ford Transit chassis, these versatile vehicles have lots of options to make it your ideal truck.

## Layouts Chestbar Model

The open stalls in this layout create a spacious environment. The chestbar offers additional space, ensuring that the horses are comfortable during transportation. This model is available in both single and double cabin versions.

## THE EXTERIOR

This truck is a stunning sight to behold. Not only is it aesthetically pleasing, but the engineering aspects are also impressively displayed. Equipped with a practical side ramp and beautiful details, this truck is a premium investment for many years to come.