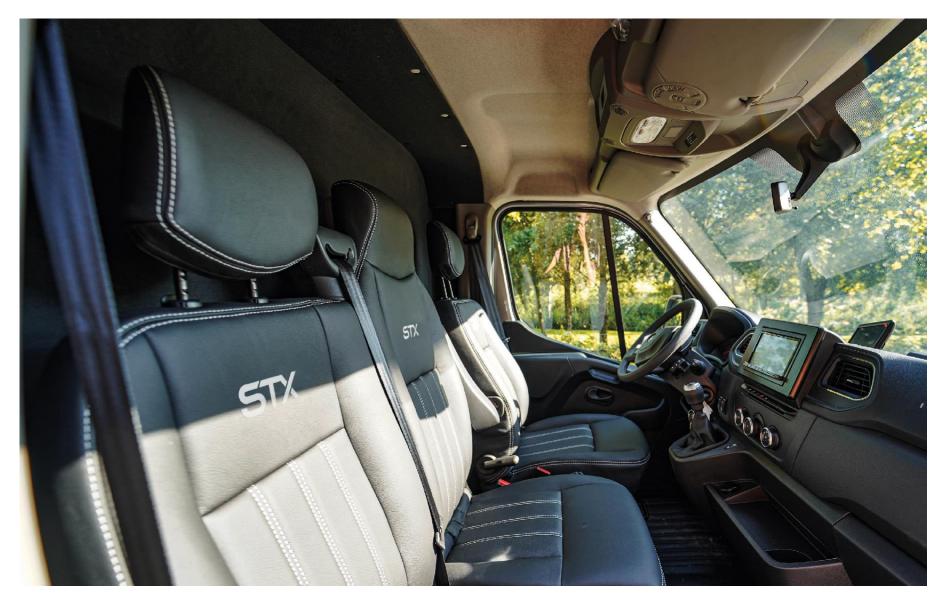

## OUR 2H TRUCKS

Are you looking for a vehicle to drive with a Blicense? Our 2 Horse trucks are the solution for you. Built on a Renault Master or Ford Transit chassis, these versatile vehicles have lots of options to make it your ideal truck.

#### Information

Type: STX 2 Horses Chassis: Renault / Ford Dimension: 2.1 x 6.2 Power (HP): 165 Weight: 3.5T

#### Cabin Area

Leather seats with armrests
Radio / Bluetooth - GPS
Electric windows and mirrors
Central locking system
Trailer hitch
Air conditioning
Manual gearbox
Cruise control
Fog lights
Light and rain sensor