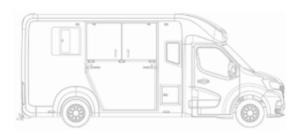

#### THE LAY OUTS

Furnish your living area excactly how you want. Choose for a comfortable sofa, a bench or a double row of chairs.

#### | THE HORSE AREA

Choose the desired number of horses. From 4 to 9 horses the STX Horsetrucks offer different options, each with a suitable living and sleeping area

#### Ground floor

#### Top floor