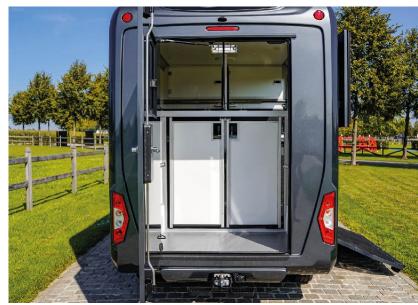

## OUR 2H TRUCKS

Are you looking for a vehicle to drive with a Blicense? Our 2 Horse trucks are the solution for you. Built on a Renault Master or Ford Transit chassis, these versatile vehicles have lots of options to make it your ideal truck.

## Layouts Chestbar Model

The open stalls in this layout create a spacious environment. The chestbar offers additional space, ensuring that the horses are comfortable during transportation. This model is available in both single and double cabin versions.

#### Information

Type: STX 2 Horses Chassis: Renault / Ford Dimension: 2.1 x 6.2 Power (HP): 165 Weight: 3.5T

#### Cabin Area

Leather seats with armrests
Radio / Bluetooth - GPS
Electric windows and mirrors
Central locking system
Trailer hitch
Air conditioning
Manual gearbox
Cruise control
Fog lights
Light and rain sensor

#### Horse Area

Adjustable partition
Electrical air extractor
Skylight and lateral windows
LED lighting blue/white
Tackroom with saddle and
bridle holders
Rubber flooring
Fastening chains