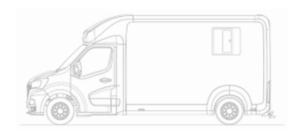

## STX MODELS

With its flowing lines, striking contours and attractive design, the iconic STX Horsetruck attributes elegance. Built on a **Mercedes** or **Scania** chassis, it offers multiple options for transporting up to nine horses in the best possible conditions. Its spacious, high-tech interior makes life on board and behind the wheel a pleasure. The STX is a statement in a class of its own.

#### THE EXTERIOR

Built to handle whatever the road throws your way. With its streamlined shape, durable materials and sleek look, this truck offers maximum safety while traveling.

#### THE EXTERIOR

A modern design that looks elegant and sophisticated. Its aerodynamic curves and bold lines make it stand out on the road. The durable and high-quality materials ensure that this truck not only looks great, but also withstands heavy use.