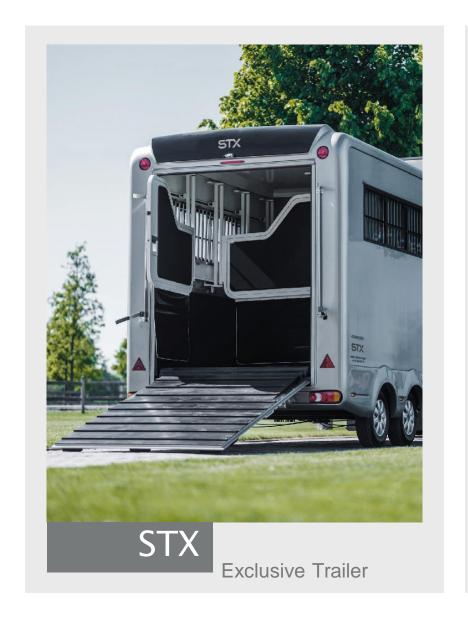

## OUR STX TRAILERS

The premium STX trailers allow you to effortlessly accommodate up to six horses. The design makes these trailers highly efficient and easy to use, therefore being an excellent choice for horse and rider.

## STX Exclusive Trailer

The STX Exclusive trailer allows you to add space for up to four horses during your travels. It is manufactured to provide the ultimate convenience and safety. This trailer offers you a great living area with all the necessities for your upcoming trips.

## THE EXTERIOR

This trailer is stylish, functional and built to last. With high-quality materials and easy-to-use equipment, you can guarantee an easy transport for years to come.