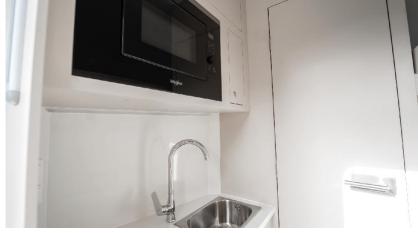

#### Bathroom Area

Shower with thermostatic tap

Sink

Cupboard

Electrical socket

Towel dryer

Toilet

Power (HP): 420 Horses: 4 - 9

#### Living Area

Luxurious upholstered walls Upholstered leather seats

Apple TV

Flat screen

Exclusive audio system

Split air-conditioning system

Split heating system

Microwave oven