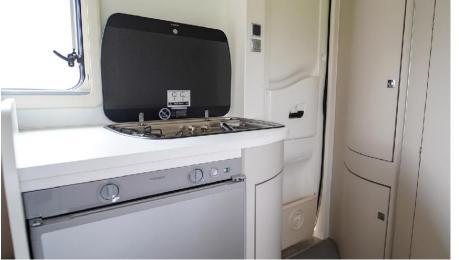

#### Living Area

Luxurious upholstered walls Upholstered leather seats

Apple TV

Flat screen

Exclusive audio system

Split air-conditioning system

Split heating system

Microwave oven

Ceramic cooking top

Refrigerator