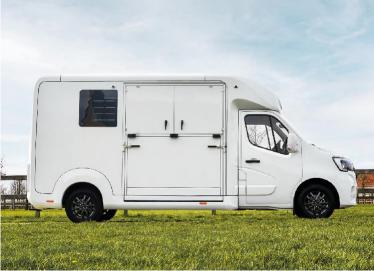

## OUR 2H TRUCKS

Are you looking for a vehicle to drive with a Blicense? Our 2 Horse trucks are the solution for you. Built on a Renault Master or Ford Transit chassis, these versatile vehicles have lots of options to make it your ideal truck.

## Layouts Chestbar Model

The open stalls in this layout create a spacious environment. The chestbar offers additional space, ensuring that the horses are comfortable during transportation. This model is available in both single and double cabin versions.