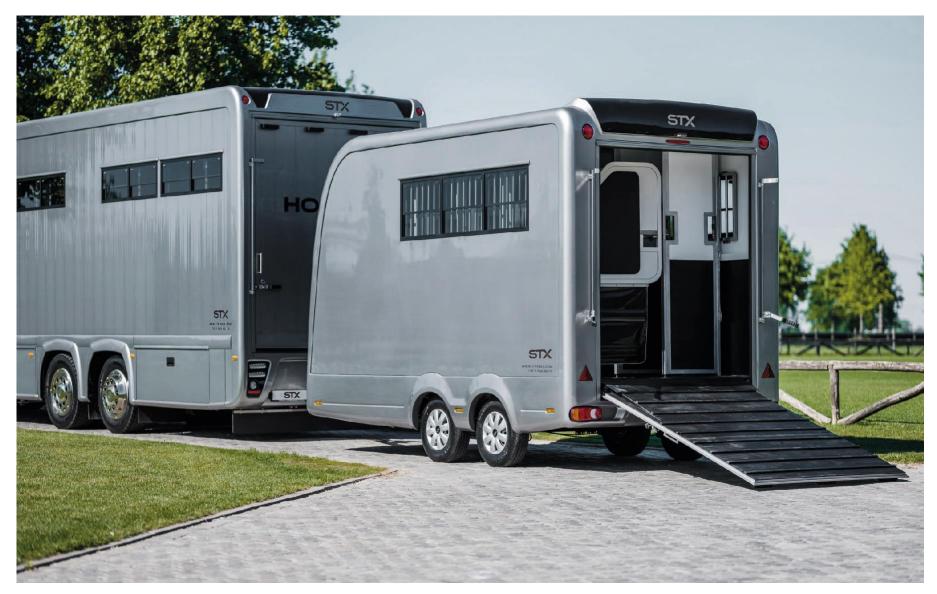

#### Horse Area

Rubber flooring

Skylights

Temperature registration

Cooling fans

Surveillance camera

Adjustable partitions

Side and rear ramp

#### Horse Area

Rubber flooring Skylights

Temperature registration

Cooling fans

Surveillance camera

Adjustable partitions

Side and rear ramp

Blanket rack

#### | THE HORSE AREA

Choose the desired number of horses. From 4 to 9 horses the STX Horsetrucks offer different options, each with a suitable living and sleeping area