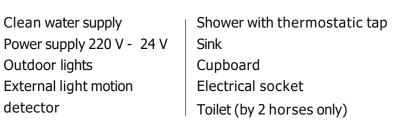

## OUR STX TRAILERS

The premium STX trailers allow you to effortlessly accommodate up to six horses. The design makes these trailers highly efficient and easy to use, therefore being an excellent choice for horse and rider.

## STX Exclusive Trailer

The STX Exclusive trailer allows you to add space for up to four horses during your travels. It is manufactured to provide the ultimate convenience and safety. This trailer offers you a great living area with all the necessities for your upcoming trips.

## STX Heavy Trailer

The perfect trailer if you are looking for something more. You easily transport up to 6 horses in pure tranquility. In addition, you have a luxurious suite with a fully equipped living space containing the necessary for a comfortable trip.