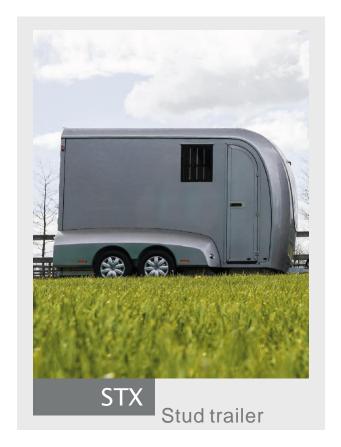

## STX Stud Trailer

The **STX Stud Trailer** is perfect for transporting young horses, stallions or a mare with foal. Closed and padded, the partition walls ensure optimum safety. The large tack storage area provides plenty of space for all your equipment.

#### Information

Type: Horse Trailer

Weight: 2,5T

Horses: 2

Dimension: 2.4 x 5.2 x 3 m