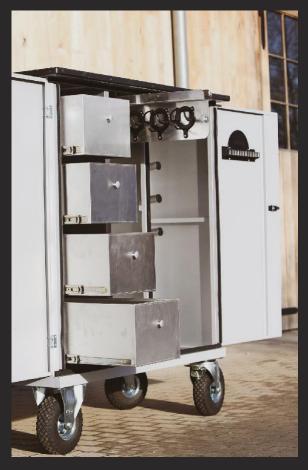

## OURTACKBOXES

Our STX tackboxes keep your riding gear organized and secure. You have the option to choose from a variety of sizes. They are durable, which make them last for years. A big advantage is that all tackboxes fit all STX models, without taking any space from the horse area.