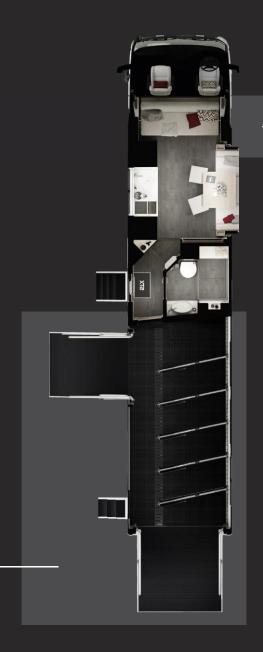

#### THE LAY OUTS

Furnish your living area excactly how you want. Choose for a comfortable sofa, a bench or a double row of chairs.

#### | THE HORSE AREA

Choose the desired number of horses. From 4 to 9 horses the STX Horsetrucks offer different options, each with a suitable living and sleeping area

#### Ground floor

#### Top floor