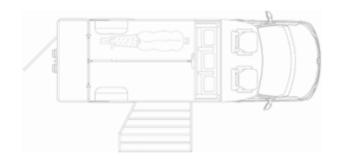

#### THE LAY OUTS

Furnish your living area excactly how you want. Choose for a comfortable sofa, a bench or a double row of chairs.

#### | THE HORSE AREA

Choose the desired number of horses. From 4 to 9 horses the STX Horsetrucks offer different options, each with a suitable living and sleeping area

#### Ground floor

#### Top floor