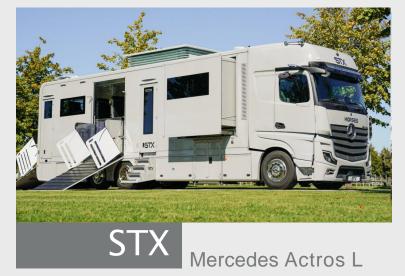

#### STX Mercedes Actros L 2551

Discover the combination of luxury and power in this exceptional horsetruck. With remarkable details and endless options, this truck will surely exceed your expectations. It will carry you and your horses wherever you want to.

#### Information

Chassis: Mercedes Actros L

Weight: 26T

#### Cabin Area

Big cabin

Electric bed lift

2nd seat row

#### Bathroom Area

Shower with thermostat tap

Sink

Cupboard

Electrical socket

Towel dryer

Toilet

Power (HP): 510 Horses: 4 - 9

#### THE INTERIOR

The interior is thoughtfully designed with an electrical bed lift and two queen size beds. The comfortable and practical sofa, provides ample seating for passengers during long journeys.

#### THE EXTERIOR

The Mercedes Actros L displays an imposing appearance giving it a strong and powerful look. The use of top-of-the-line materials guarantees it's built to withstand the toughest conditions.