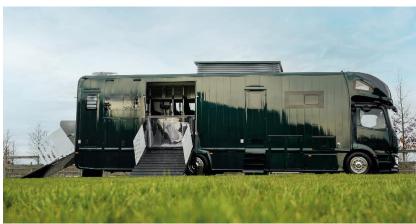

#### STX Scania S 500

The **STX Scania S** will impress you with 500 HP. It offers the possibility to transport up to nine horses and has a luxurious living area for passengers. This vehicle is also available with a V8-engine.

We have created a first-class experience for you and your horses. A spacious living area with an electrical bed lift and a two-seat row to accommodate multiple people. The bathroom provides all the necessary luxury away from home.

#### THE EXTERIOR

The STX Scania S boasts a robust and imposing exterior. That gives an impressive presence on the road. The distinctive V-shaped headlights and striking grille make it a true icon on the road.