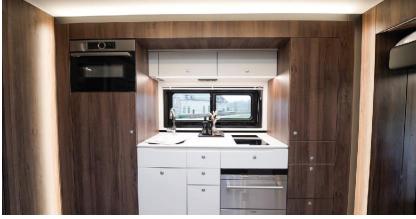

#### Living Area

Luxurious upholstered walls Upholstered leather seats

Apple TV

Flat screen

Exclusive audio system

Split air-conditioning system

Split heating system

Microwave oven

Ceramic cooking top

Refrigerator