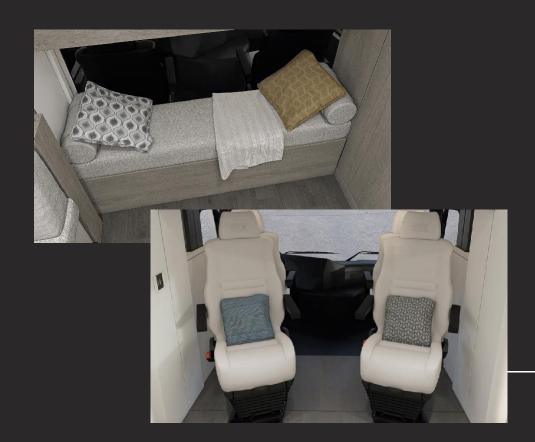

Experience ultimate functionality during your travels. A cozy living area with a manual bed lift and a bench create room for multiple people. The bathroom provides all the necessary comfort away from home.

#### Cabin Area

Small cabin

Manual bed lift

#### Cabin Area

Big cabin

Electric bed lift

2nd seat row