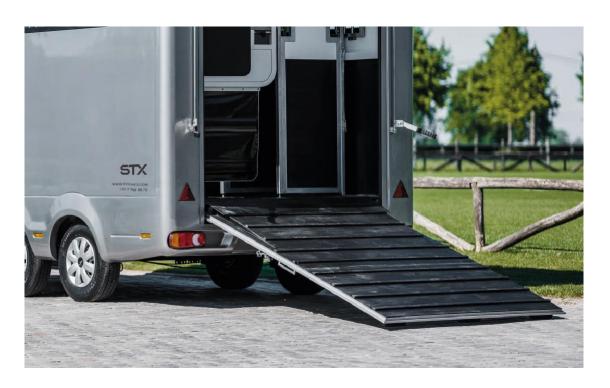

#### Horse Area

Rubber flooring

Skylights

Temperature registration

Cooling fans

Surveillance camera

Adjustable partitions

Side and rear ramp

#### Horse Area

Rubber flooring Skylights

Temperature registration

Cooling fans

Surveillance camera

Adjustable partitions

Side and rear ramp

Blanket rack