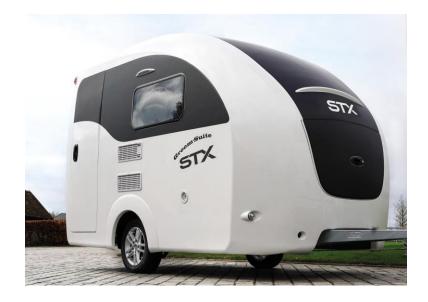

## STX Groom Suite

Modern, elegant, and ingenious, the **STX Groom Suite** will surprise you with its many qualities. The pleasant living area, functional kitchen and efficient bathroom will make this unique trailer a reliable companion for your travels.

#### Information

Type: Living Trailer

Weight: 750 kg

Dimension: 2.5 x 4.5 x 2.1 m