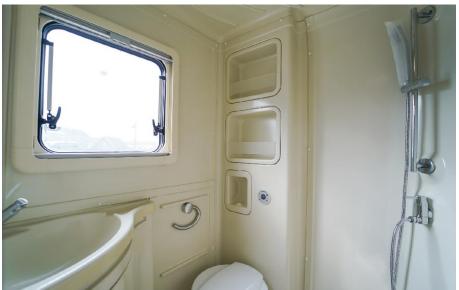

#### Bathroom Area

Shower with thermostatic tap

Sink

Cupboard

Electrical socket

Towel dryer

Toilet

Power (HP): 420 Horses: 4 - 9

#### Bathroom Area

Shower with thermostatic tap

Sink

Cupboard

Electrical socket

Towel dryer

Toilet

Power (HP): 400

#### **Bathroom Area**

Shower with thermostatic tap

Sink

Cupboard

Electrical socket

Towel dryer

Toilet

Power (HP): 500 Horses: 4 - 9

#### Bathroom Area

Shower with thermostat tap

Sink

Cupboard

Electrical socket

Towel dryer

Toilet

Power (HP): 510 Horses: 4 - 9