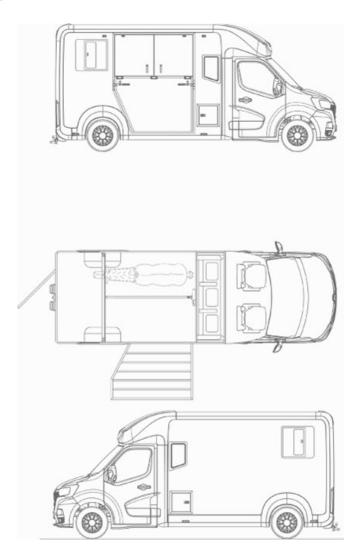

## OUR 2H TRUCKS

Are you looking for a vehicle to drive with a Blicense? Our 2 Horse trucks are the solution for you. Built on a Renault Master or Ford Transit chassis, these versatile vehicles have lots of options to make it your ideal truck.

## Layouts Chestbar Model

The open stalls in this layout create a spacious environment. The chestbar offers additional space, ensuring that the horses are comfortable during transportation. This model is available in both single and double cabin versions.

## Layouts Stallion Model

This model is designed to make it an ideal choice for stallions and young horses. The padded interior and the proper partitions are a significant value for future travels. The Stallion model is available in a single cabin , double cabin and an extra long version.