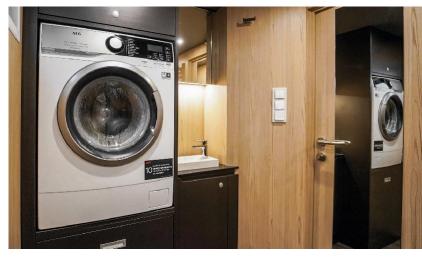

#### Interior

American kitchen

Central vacuum system

Washing machine / dryer combo

Kabola heating KB40 hybrid +floor

heating system

Bose Dolby surround +subwoofer

Premium Material finishing Mood Board