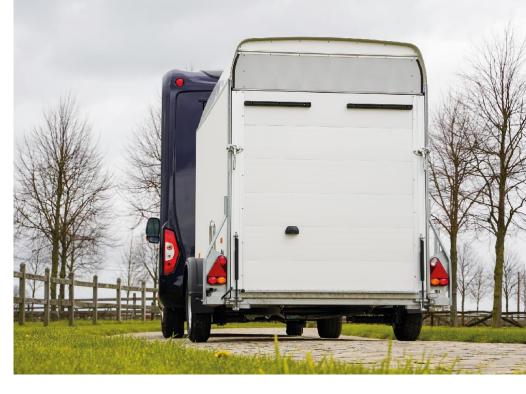

## OUR STX TRAILERS

The premium STX trailers allow you to effortlessly accommodate up to six horses. The design makes these trailers highly efficient and easy to use, therefore being an excellent choice for horse and rider.

## STX Exclusive Trailer

The STX Exclusive trailer allows you to add space for up to four horses during your travels. It is manufactured to provide the ultimate convenience and safety. This trailer offers you a great living area with all the necessities for your upcoming trips.