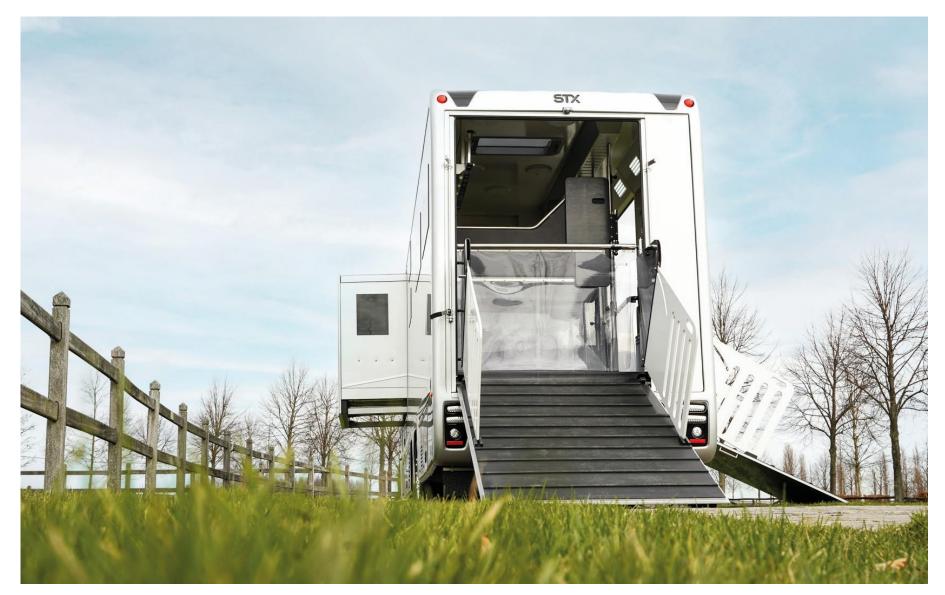

#### STX Scania P 420

Crafted for optimum power and performance, the **STX Scania P** combines comfort and safety. It offers a practical passenger compartment and the possibility to carry 4 to 9 horses.

#### Information

Chassis: Scania P

Weight: 26T

#### Cabin Area

Small cabin

Manual bed lift

#### Bathroom Area

Shower with thermostatic tap

Sink

Cupboard

Electrical socket

Towel dryer

Toilet

Power (HP): 420 Horses: 4 - 9

#### Horse Area

Rubber flooring

Skylights

Temperature registration

Cooling fans

Surveillance camera

Adjustable partitions

Side and rear ramp