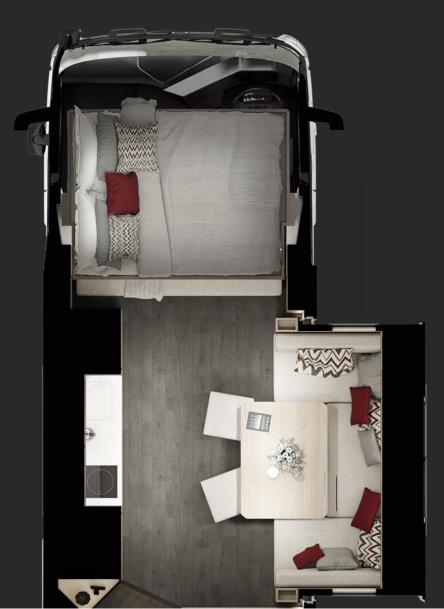

#### THE LAY OUTS

Furnish your living area excactly how you want. Choose for a comfortable sofa, a bench or a double row of chairs.

#### | THE HORSE AREA

Choose the desired number of horses. From 4 to 9 horses the STX Horsetrucks offer different options, each with a suitable living and sleeping area