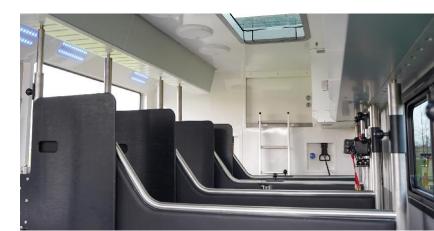

#### Horse Area

Rubber flooring

Skylights

Temperature registration

Cooling fans

Surveillance camera

Adjustable partitions

Side and rear ramp

#### Horse Area

Rubber flooring Skylights

Temperature registration

Cooling fans

Surveillance camera

Adjustable partitions

Side and rear ramp

Blanket rack

#### Horse Area

Adjustable partition
Electrical air extractor
Skylight and lateral windows
LED lighting blue/white
Tackroom with saddle and
bridle holders
Rubber flooring
Fastening chains