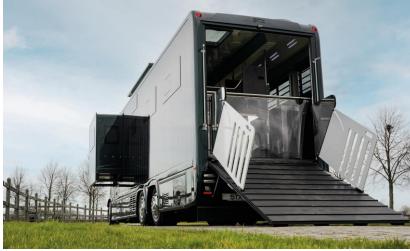

## OUR STX TRAILERS

The premium STX trailers allow you to effortlessly accommodate up to six horses. The design makes these trailers highly efficient and easy to use, therefore being an excellent choice for horse and rider.

## STX Exclusive Trailer

The STX Exclusive trailer allows you to add space for up to four horses during your travels. It is manufactured to provide the ultimate convenience and safety. This trailer offers you a great living area with all the necessities for your upcoming trips.

## THE EXTERIOR

This trailer is stylish, functional and built to last. With high-quality materials and easy-to-use equipment, you can guarantee an easy transport for years to come.