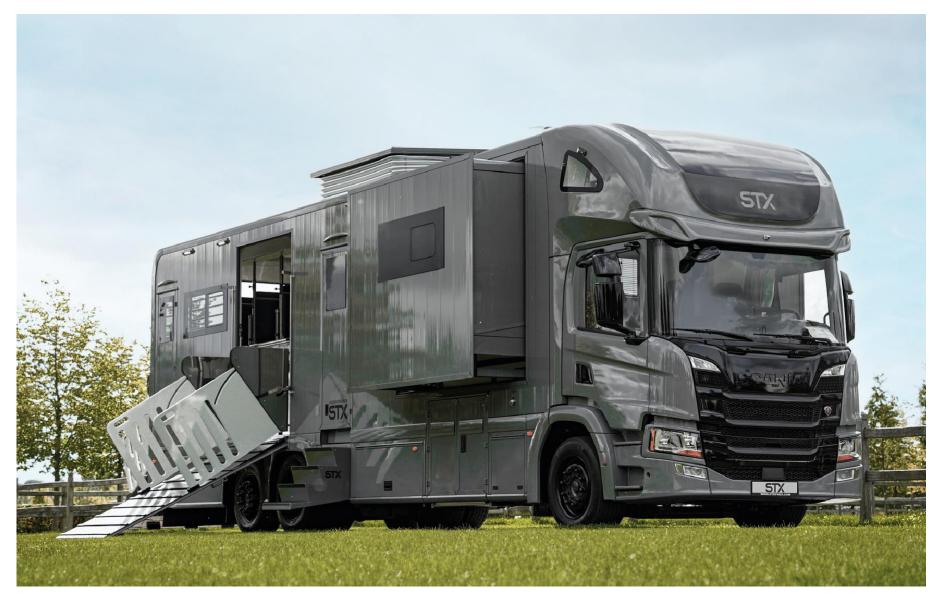

## STX MODELS

With its flowing lines, striking contours and attractive design, the iconic STX Horsetruck attributes elegance. Built on a **Mercedes** or **Scania** chassis, it offers multiple options for transporting up to nine horses in the best possible conditions. Its spacious, high-tech interior makes life on board and behind the wheel a pleasure. The STX is a statement in a class of its own.