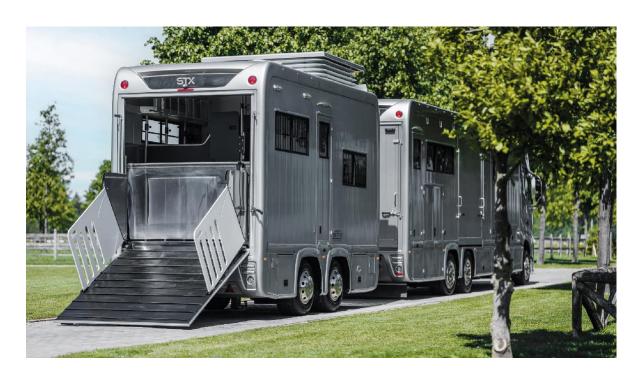

## STX MODELS

With its flowing lines, striking contours and attractive design, the iconic STX Horsetruck attributes elegance. Built on a **Mercedes** or **Scania** chassis, it offers multiple options for transporting up to nine horses in the best possible conditions. Its spacious, high-tech interior makes life on board and behind the wheel a pleasure. The STX is a statement in a class of its own.

## OUR STX TRAILERS

The premium STX trailers allow you to effortlessly accommodate up to six horses. The design makes these trailers highly efficient and easy to use, therefore being an excellent choice for horse and rider.