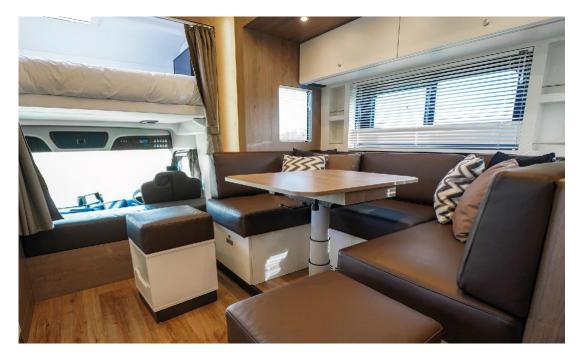

#### Living Area

Luxurious upholstered walls Upholstered leather seats

Apple TV

Flat screen

Exclusive audio system

Split air-conditioning system

Split heating system

Microwave oven

Experience ultimate functionality during your travels. A cozy living area with a manual bed lift and a bench create room for multiple people. The bathroom provides all the necessary comfort away from home.

#### THE LAY OUTS

Furnish your living area excactly how you want. Choose for a comfortable sofa, a bench or a double row of chairs.