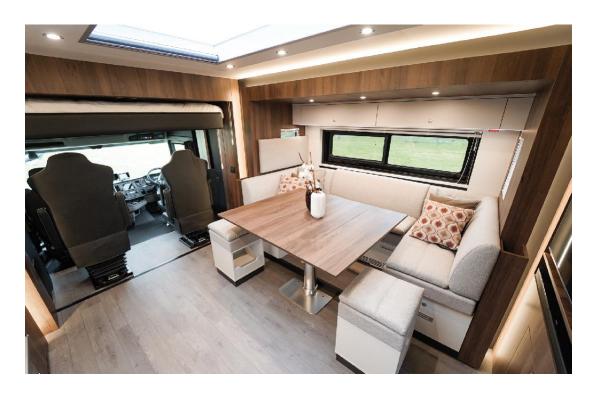

#### Living Area

Luxurious upholstered walls Upholstered leather seats

Apple TV

Flat screen

Exclusive audio system

Split air-conditioning system

Split heating system

Microwave oven

Experience ultimate functionality during your travels. A cozy living area with a manual bed lift and a bench create room for multiple people. The bathroom provides all the necessary comfort away from home.