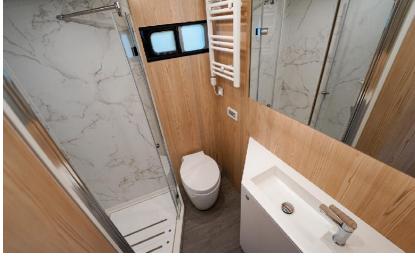

#### Bathroom Area

Shower with thermostatic tap

Sink

Cupboard

Electrical socket

Towel dryer

Toilet

Power (HP): 420 Horses: 4 - 9