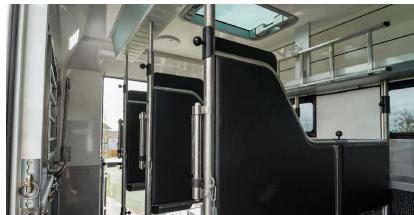

#### Living Area

Luxurious upholstered walls Upholstered leather seats

Apple TV

Flat screen

Exclusive audio system

Split air-conditioning system

Split heating system

Microwave oven

#### Horse Area

Rubber flooring

Skylights

Temperature registration

Cooling fans

Surveillance camera

Adjustable partitions

Side and rear ramp

Experience ultimate functionality during your travels. A cozy living area with a manual bed lift and a bench create room for multiple people. The bathroom provides all the necessary comfort away from home.