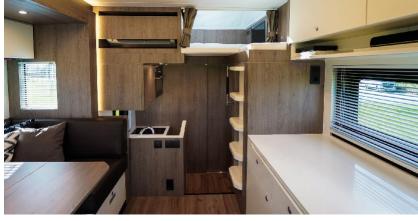

#### Living Area

Luxurious upholstered walls Upholstered leather seats

Apple TV

Flat screen

Exclusive audio system

Split air-conditioning system

Split heating system

Microwave oven