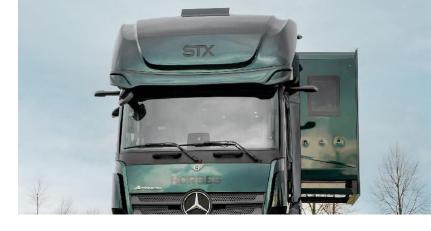

#### STX Mercedes Actros S 2540

Durability, efficiency, and exceptional capabilities. This truck is made to tame the roads. It offers you and your horses a smooth and secure transportation experience.

#### Information

Chassis: Mercedes Actros S

Weight: 26T

#### THE EXTERIOR

A modern design that looks elegant and sophisticated. Its aerodynamic curves and bold lines make it stand out on the road. The durable and high-quality materials ensure that this truck not only looks great, but also withstands heavy use.