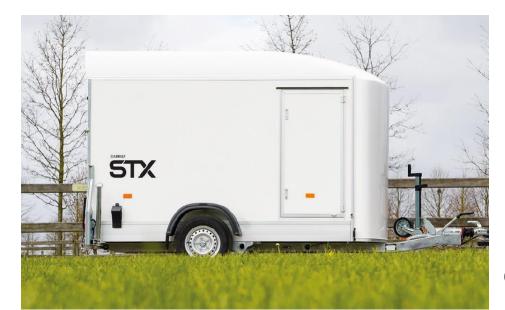

# OUR SMALL STATILERS

Our trailers are modern, spacious and elegant, finished with high-quality materials. They are the perfect solution for your transportation needs.

## STX Carrier Trailer

This trailer comfortably fits the STX Big Dream, Large and Small tackboxes, as well as any additional necessities you require for your trip. Because of the lightweight materials this truck weighs 750kgs, so you only need the driving licence B.