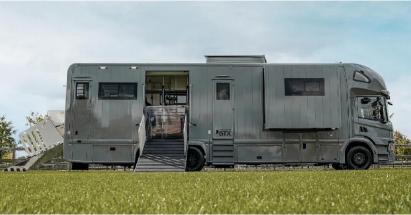

## STX MODELS

With its flowing lines, striking contours and attractive design, the iconic STX Horsetruck attributes elegance. Built on a **Mercedes** or **Scania** chassis, it offers multiple options for transporting up to nine horses in the best possible conditions. Its spacious, high-tech interior makes life on board and behind the wheel a pleasure. The STX is a statement in a class of its own.

#### STX Mercedes Actros S 2540

Durability, efficiency, and exceptional capabilities. This truck is made to tame the roads. It offers you and your horses a smooth and secure transportation experience.

#### THE EXTERIOR

A modern design that looks elegant and sophisticated. Its aerodynamic curves and bold lines make it stand out on the road. The durable and high-quality materials ensure that this truck not only looks great, but also withstands heavy use.