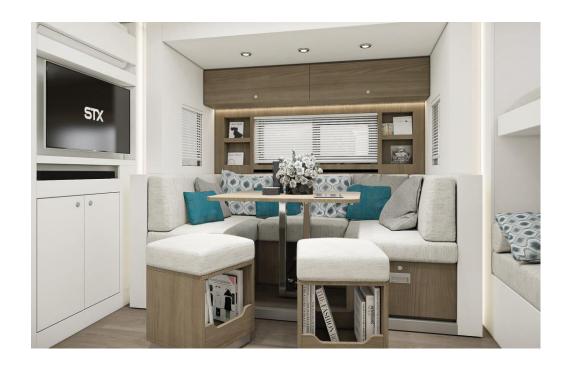

#### THE LAY OUTS

Furnish your living area excactly how you want. Choose for a comfortable sofa, a bench or a double row of chairs.