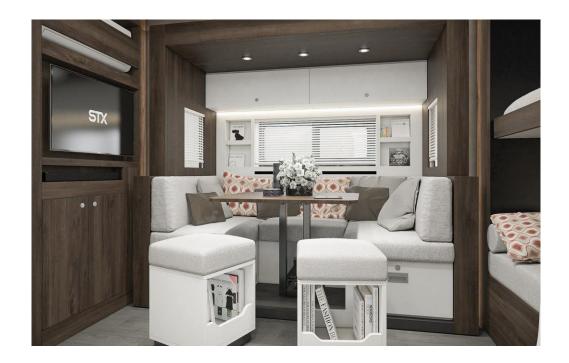

#### THE INTERIOR

The interior is thoughtfully designed with an electrical bed lift and two queen size beds. The comfortable and practical sofa, provides ample seating for passengers during long journeys.

#### THE EXTERIOR

The Mercedes Actros L displays an imposing appearance giving it a strong and powerful look. The use of top-of-the-line materials guarantees it's built to withstand the toughest conditions.