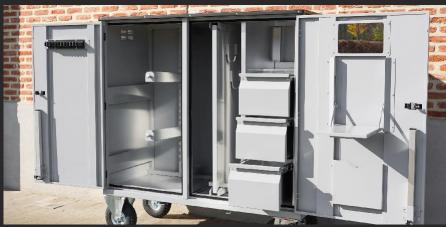

## OURTACKBOXES

Our STX tackboxes keep your riding gear organized and secure. You have the option to choose from a variety of sizes. They are durable, which make them last for years. A big advantage is that all tackboxes fit all STX models, without taking any space from the horse area.