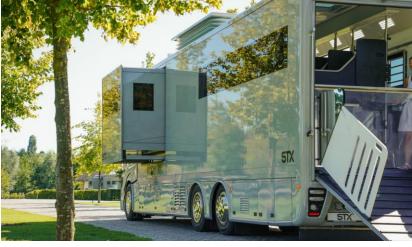

## STX MODELS

With its flowing lines, striking contours and attractive design, the iconic STX Horsetruck attributes elegance. Built on a **Mercedes** or **Scania** chassis, it offers multiple options for transporting up to nine horses in the best possible conditions. Its spacious, high-tech interior makes life on board and behind the wheel a pleasure. The STX is a statement in a class of its own.

#### THE EXTERIOR

Built to handle whatever the road throws your way. With its streamlined shape, durable materials and sleek look, this truck offers maximum safety while traveling.