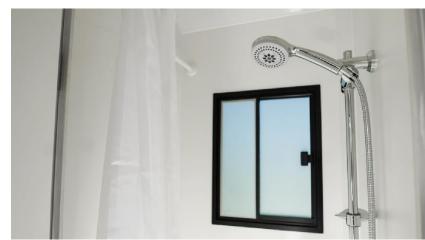

#### Bathroom Area

Shower with thermostatic tap

Sink

Cupboard

Electrical socket

Towel dryer

Toilet

Power (HP): 420 Horses: 4 - 9