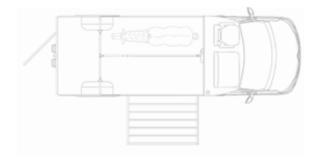

#### STX Scania P 420

Crafted for optimum power and performance, the **STX Scania P** combines comfort and safety. It offers a practical passenger compartment and the possibility to carry 4 to 9 horses.

#### Information

Chassis: Scania P

Weight: 26T

#### Cabin Area

Small cabin

Manual bed lift

#### Bathroom Area

Shower with thermostatic tap

Sink

Cupboard

Electrical socket

Towel dryer

Toilet

Power (HP): 420 Horses: 4 - 9

#### Living Area

Luxurious upholstered walls Upholstered leather seats

Apple TV

Flat screen

Exclusive audio system

Split air-conditioning system

Split heating system

Microwave oven

#### Horse Area

Rubber flooring

Skylights

Temperature registration

Cooling fans

Surveillance camera

Adjustable partitions

Side and rear ramp

Experience ultimate functionality during your travels. A cozy living area with a manual bed lift and a bench create room for multiple people. The bathroom provides all the necessary comfort away from home.

#### THE EXTERIOR

Built to handle whatever the road throws your way. With its streamlined shape, durable materials and sleek look, this truck offers maximum safety while traveling.