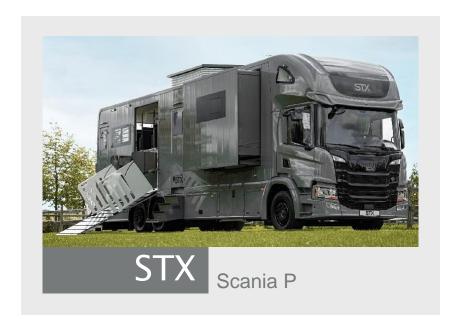

#### STX Scania P 420

Crafted for optimum power and performance, the **STX Scania P** combines comfort and safety. It offers a practical passenger compartment and the possibility to carry 4 to 9 horses.

#### Information

Chassis: Scania P

Weight: 26T

#### Cabin Area

Small cabin

Manual bed lift

#### Bathroom Area

Shower with thermostatic tap

Sink

Cupboard

Electrical socket

Towel dryer

Toilet

Power (HP): 420 Horses: 4 - 9