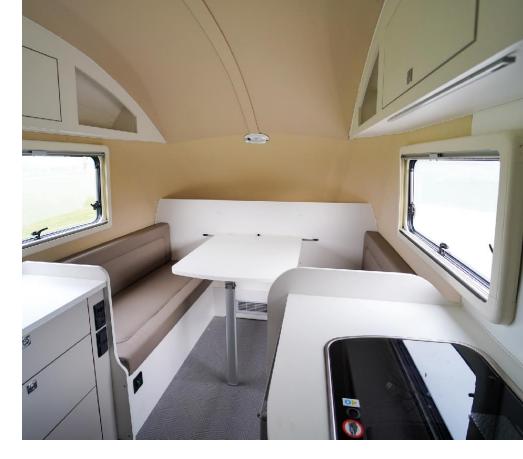

#### Living Area

Luxurious upholstered walls Upholstered leather seats

Apple TV

Flat screen

Exclusive audio system

Split air-conditioning system

Split heating system

Microwave oven