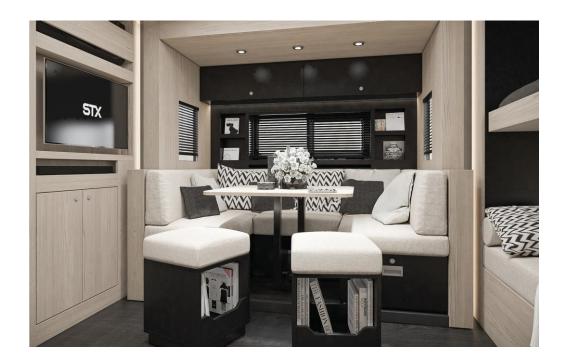

#### THE LAY OUTS

Furnish your living area excactly how you want. Choose for a comfortable sofa, a bench or a double row of chairs.

#### | THE HORSE AREA

Choose the desired number of horses. From 4 to 9 horses the STX Horsetrucks offer different options, each with a suitable living and sleeping area