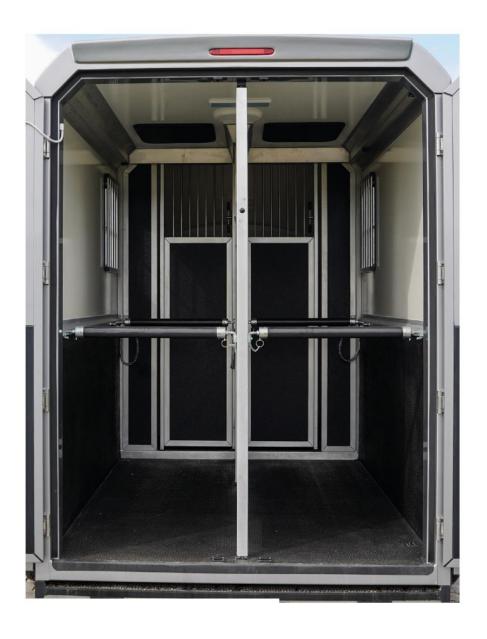

Equipment

**Outdoor lights** 

detector

Bathroom Area

Equipped with padded walls, adjustable dividers and soft rubber floors, to ensure that your horses have an utmost enjoyable travelling experience. In addition, there is a living space, equipped with an efficient bathroom, kitchen and sleeping area.

The horse compartment has horse view cameras, blue lights, rubber flooring, and wall padding for your horses' ultimate safety.