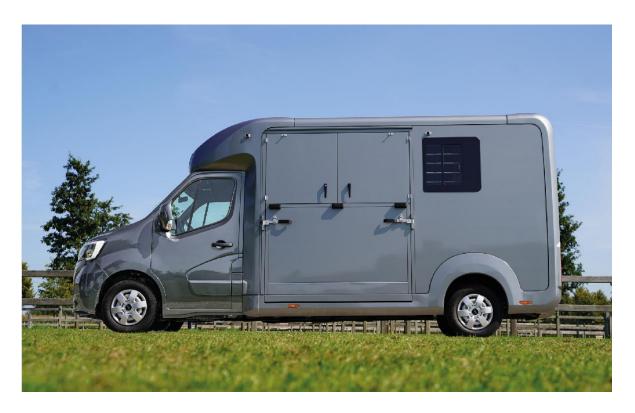

## OUR 2H TRUCKS

Are you looking for a vehicle to drive with a Blicense? Our 2 Horse trucks are the solution for you. Built on a Renault Master or Ford Transit chassis, these versatile vehicles have lots of options to make it your ideal truck.

## Layouts Chestbar Model

The open stalls in this layout create a spacious environment. The chestbar offers additional space, ensuring that the horses are comfortable during transportation. This model is available in both single and double cabin versions.

### THE INTERIOR

This truck features open stalls and padded interior designed with the horses' wellbeing as the driving force. The focus is on the most essential aspects of transportation: ensuring that your horses have a safe and comfortable journey. The driver's cabin is equipped with all the necessary luxuries to make your journeys as enjoyable as possible.

## THE EXTERIOR

This truck is a stunning sight to behold. Not only is it aesthetically pleasing, but the engineering aspects are also impressively displayed. Equipped with a practical side ramp and beautiful details, this truck is a premium investment for many years to come.