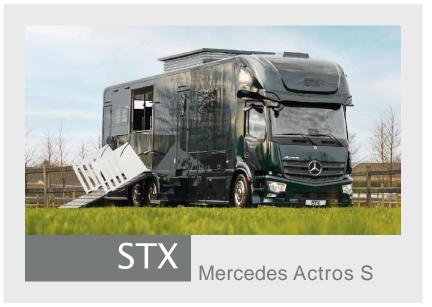

#### STX Mercedes Actros S 2540

Durability, efficiency, and exceptional capabilities. This truck is made to tame the roads. It offers you and your horses a smooth and secure transportation experience.

#### Information

Chassis: Mercedes Actros S

Weight: 26T

#### Cabin Area

Small cabin

Manual bed lift

#### Bathroom Area

Shower with thermostatic tap

Sink

Cupboard

Electrical socket

Towel dryer

Toilet

Power (HP): 400

Horses: 4 - 9