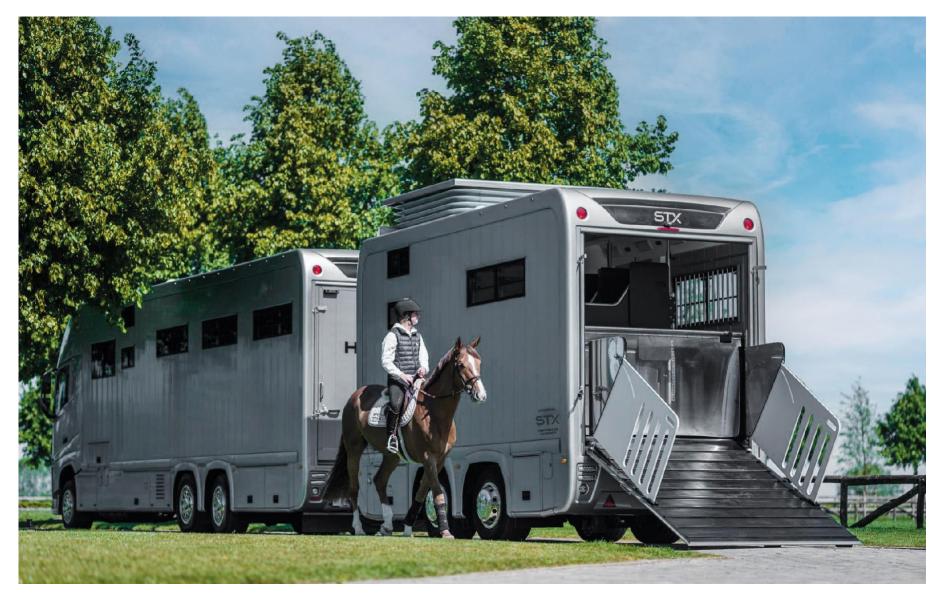

## STX MODELS

With its flowing lines, striking contours and attractive design, the iconic STX Horsetruck attributes elegance. Built on a **Mercedes** or **Scania** chassis, it offers multiple options for transporting up to nine horses in the best possible conditions. Its spacious, high-tech interior makes life on board and behind the wheel a pleasure. The STX is a statement in a class of its own.

#### | THE HORSE AREA

Choose the desired number of horses. From 4 to 9 horses the STX Horsetrucks offer different options, each with a suitable living and sleeping area