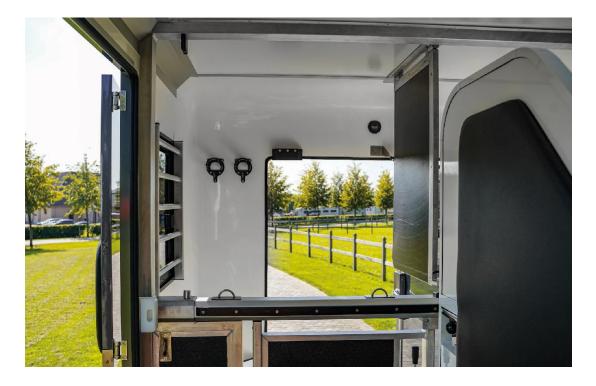

#### Horse Area

Adjustable partition
Electrical air extractor
Skylight and lateral windows
LED lighting blue/white
Tackroom with saddle and
bridle holders
Rubber flooring
Fastening chains

#### Horse Area

Fixing bar

Fixing rings

Head protection pads

Feeding table with bowls