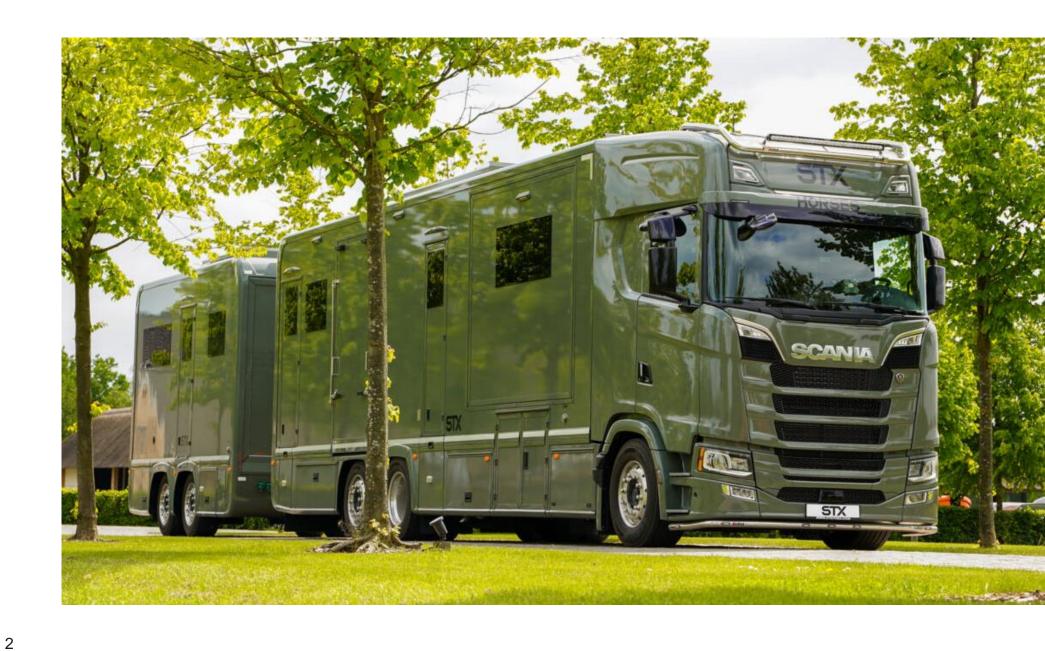

## STX MODELS

With its flowing lines, striking contours and attractive design, the iconic STX Horsetruck attributes elegance. Built on a **Mercedes** or **Scania** chassis, it offers multiple options for transporting up to nine horses in the best possible conditions. Its spacious, high-tech interior makes life on board and behind the wheel a pleasure. The STX is a statement in a class of its own.

#### STX Scania P 420

Crafted for optimum power and performance, the **STX Scania P** combines comfort and safety. It offers a practical passenger compartment and the possibility to carry 4 to 9 horses.