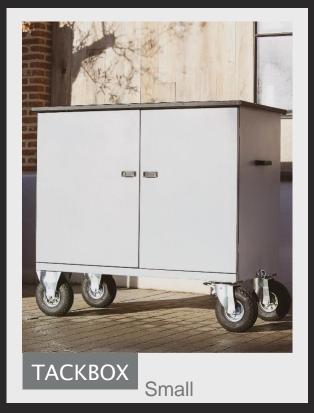

## OURTACKBOXES

Our STX tackboxes keep your riding gear organized and secure. You have the option to choose from a variety of sizes. They are durable, which make them last for years. A big advantage is that all tackboxes fit all STX models, without taking any space from the horse area.