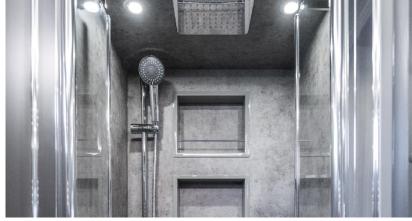

#### Bathroom Area

Shower with thermostatic tap

Sink

Cupboard

Electrical socket

Towel dryer

Toilet

Power (HP): 420 Horses: 4 - 9

#### Bathroom Area

Shower with thermostatic tap

Sink

Cupboard

Electrical socket

Towel dryer

Toilet

Power (HP): 400

#### **Bathroom Area**

Shower with thermostatic tap

Sink

Cupboard

Electrical socket

Towel dryer

Toilet

Power (HP): 500 Horses: 4 - 9