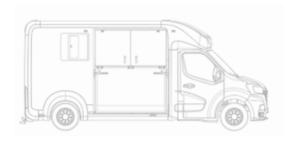

#### THE LAY OUTS

Furnish your living area excactly how you want. Choose for a comfortable sofa, a bench or a double row of chairs.

#### | THE HORSE AREA

Choose the desired number of horses. From 4 to 9 horses the STX Horsetrucks offer different options, each with a suitable living and sleeping area

#### Ground floor

#### Top floor