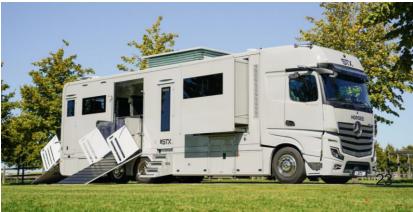

## STX MODELS

With its flowing lines, striking contours and attractive design, the iconic STX Horsetruck attributes elegance. Built on a **Mercedes** or **Scania** chassis, it offers multiple options for transporting up to nine horses in the best possible conditions. Its spacious, high-tech interior makes life on board and behind the wheel a pleasure. The STX is a statement in a class of its own.

#### THE EXTERIOR

Built to handle whatever the road throws your way. With its streamlined shape, durable materials and sleek look, this truck offers maximum safety while traveling.

#### STX Mercedes Actros S 2540

Durability, efficiency, and exceptional capabilities. This truck is made to tame the roads. It offers you and your horses a smooth and secure transportation experience.