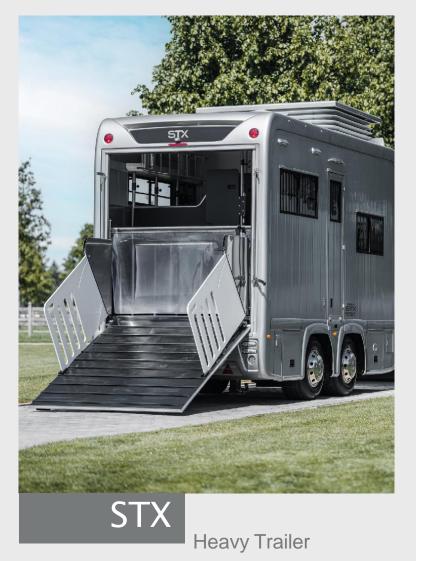

## STX Heavy Trailer

The perfect trailer if you are looking for something more. You easily transport up to 6 horses in pure tranquility. In addition, you have a luxurious suite with a fully equipped living space containing the necessary for a comfortable trip.

## THE EXTERIOR

Innovating in many ways. The push-up of the STX Heavy Trailer creates more space for the living area. We have paid specific attention to the elevation of the tailgate, this makes it easier to load and unload horses and provides a gentler slope for the horses to walk up and down.