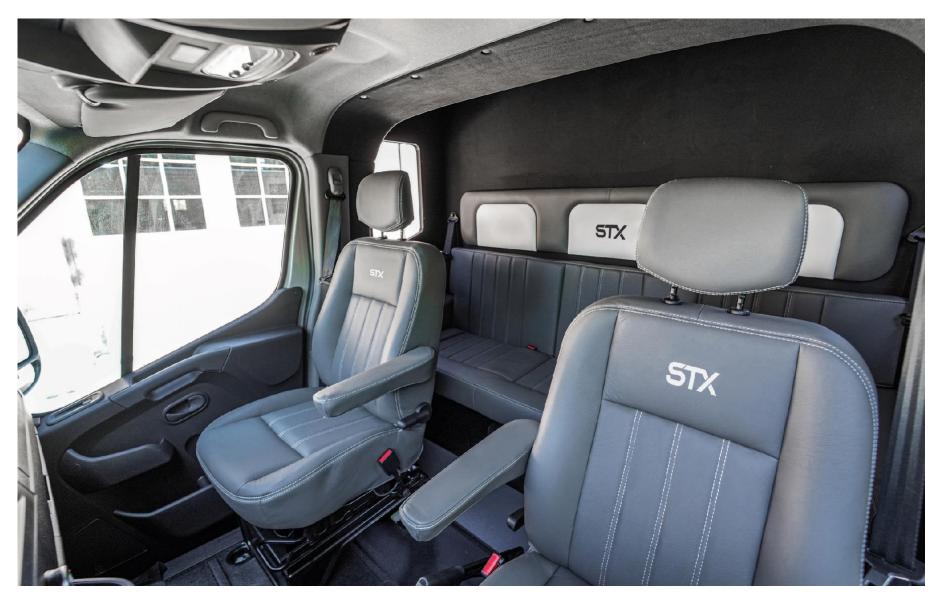

## OUR 2H TRUCKS

Are you looking for a vehicle to drive with a Blicense? Our 2 Horse trucks are the solution for you. Built on a Renault Master or Ford Transit chassis, these versatile vehicles have lots of options to make it your ideal truck.

## Layouts Stallion Model

This model is designed to make it an ideal choice for stallions and young horses. The padded interior and the proper partitions are a significant value for future travels. The Stallion model is available in a single cabin , double cabin and an extra long version.

#### Cabin Area

Leather seats with armrests Radio / Bluetooth - GPS Electric windows and mirrors

Central locking

Trailer hitch
Air conditioning

Manual gearbox

Cruise control

Fog lights

Light and rain sensor