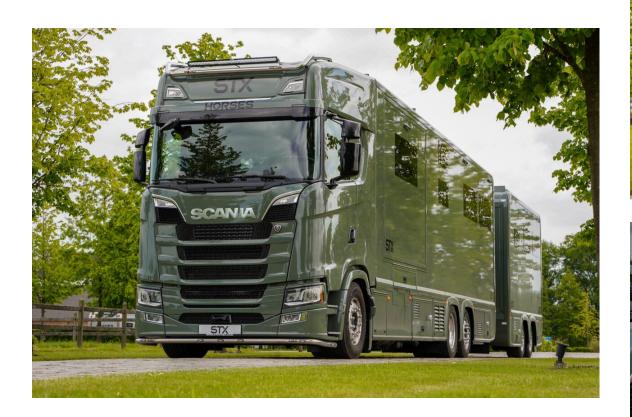

#### STX Scania P 420

Crafted for optimum power and performance, the **STX Scania P** combines comfort and safety. It offers a practical passenger compartment and the possibility to carry 4 to 9 horses.

#### Information

Chassis: Scania P

Weight: 26T

#### Cabin Area

Small cabin

Manual bed lift

#### Bathroom Area

Shower with thermostatic tap

Sink

Cupboard

Electrical socket

Towel dryer

Toilet

Power (HP): 420 Horses: 4 - 9

#### THE EXTERIOR

Built to handle whatever the road throws your way. With its streamlined shape, durable materials and sleek look, this truck offers maximum safety while traveling.