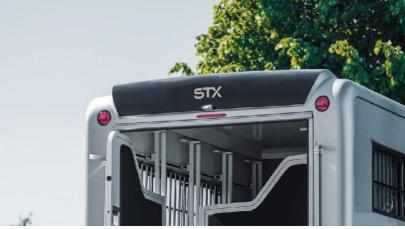

## STX MODELS

With its flowing lines, striking contours and attractive design, the iconic STX Horsetruck attributes elegance. Built on a **Mercedes** or **Scania** chassis, it offers multiple options for transporting up to nine horses in the best possible conditions. Its spacious, high-tech interior makes life on board and behind the wheel a pleasure. The STX is a statement in a class of its own.

#### THE EXTERIOR

Built to handle whatever the road throws your way. With its streamlined shape, durable materials and sleek look, this truck offers maximum safety while traveling.