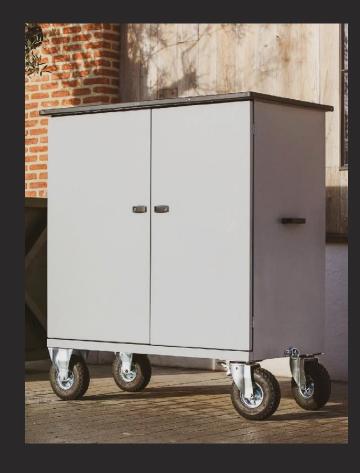

## OURTACKBOXES

Our STX tackboxes keep your riding gear organized and secure. You have the option to choose from a variety of sizes. They are durable, which make them last for years. A big advantage is that all tackboxes fit all STX models, without taking any space from the horse area.