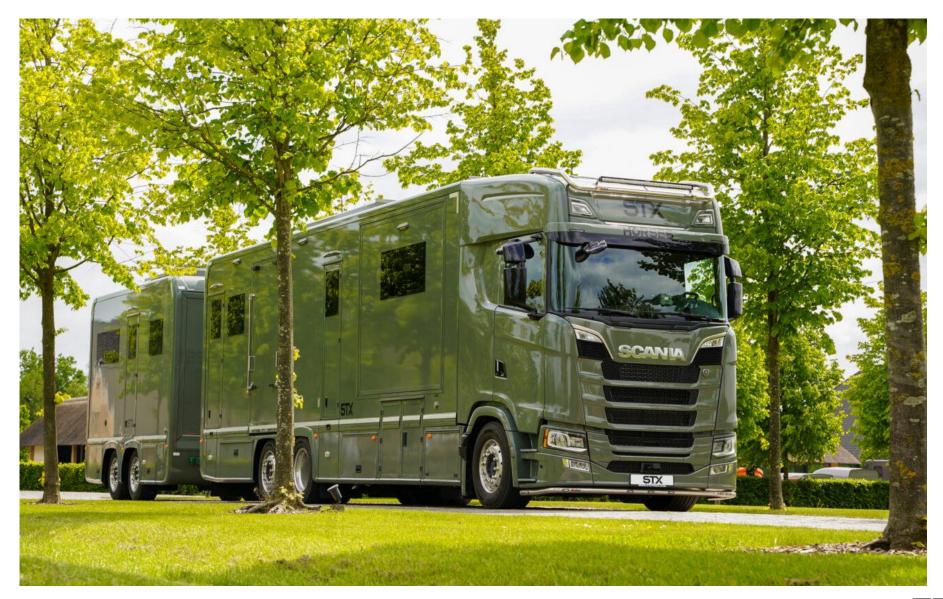

## STX MODELS

With its flowing lines, striking contours and attractive design, the iconic STX Horsetruck attributes elegance. Built on a **Mercedes** or **Scania** chassis, it offers multiple options for transporting up to nine horses in the best possible conditions. Its spacious, high-tech interior makes life on board and behind the wheel a pleasure. The STX is a statement in a class of its own.

#### STX Scania P 420

Crafted for optimum power and performance, the **STX Scania P** combines comfort and safety. It offers a practical passenger compartment and the possibility to carry 4 to 9 horses.

## OUR STX TRAILERS

The premium STX trailers allow you to effortlessly accommodate up to six horses. The design makes these trailers highly efficient and easy to use, therefore being an excellent choice for horse and rider.