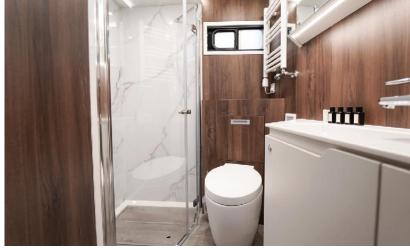

#### Bathroom Area

Shower with thermostatic tap

Sink

Cupboard

Electrical socket

Towel dryer

Toilet

Power (HP): 420 Horses: 4 - 9