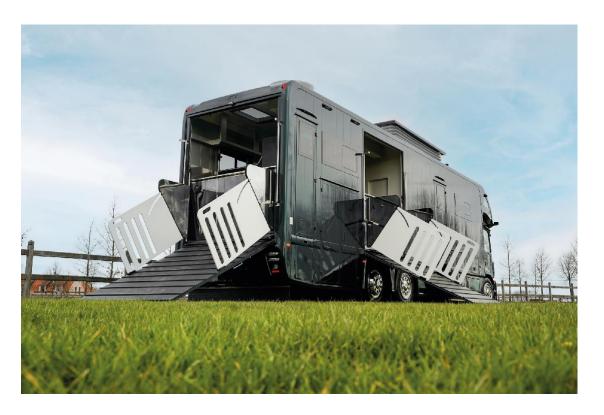

#### THE EXTERIOR

Built to handle whatever the road throws your way. With its streamlined shape, durable materials and sleek look, this truck offers maximum safety while traveling.

#### THE EXTERIOR

A modern design that looks elegant and sophisticated. Its aerodynamic curves and bold lines make it stand out on the road. The durable and high-quality materials ensure that this truck not only looks great, but also withstands heavy use.

#### THE EXTERIOR

The STX Scania S boasts a robust and imposing exterior. That gives an impressive presence on the road. The distinctive V-shaped headlights and striking grille make it a true icon on the road.

#### THE EXTERIOR

The Mercedes Actros L displays an imposing appearance giving it a strong and powerful look. The use of top-of-the-line materials guarantees it's built to withstand the toughest conditions.

## THE EXTERIOR

This truck is a stunning sight to behold. Not only is it aesthetically pleasing, but the engineering aspects are also impressively displayed. Equipped with a practical side ramp and beautiful details, this truck is a premium investment for many years to come.

## THE EXTERIOR

Designed to stand the test of time, this truck comes equipped with top-quality features such as a sturdy side ramp, tow bar, steel step, and bright windows. With this reliable and safe transportation solution, you can confidently take your beloved horse on the road.