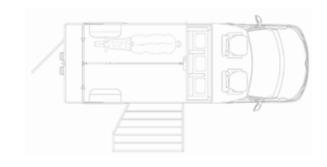

#### THE LAY OUTS

Furnish your living area excactly how you want. Choose for a comfortable sofa, a bench or a double row of chairs.

#### | THE HORSE AREA

Choose the desired number of horses. From 4 to 9 horses the STX Horsetrucks offer different options, each with a suitable living and sleeping area

#### Ground floor

#### Top floor