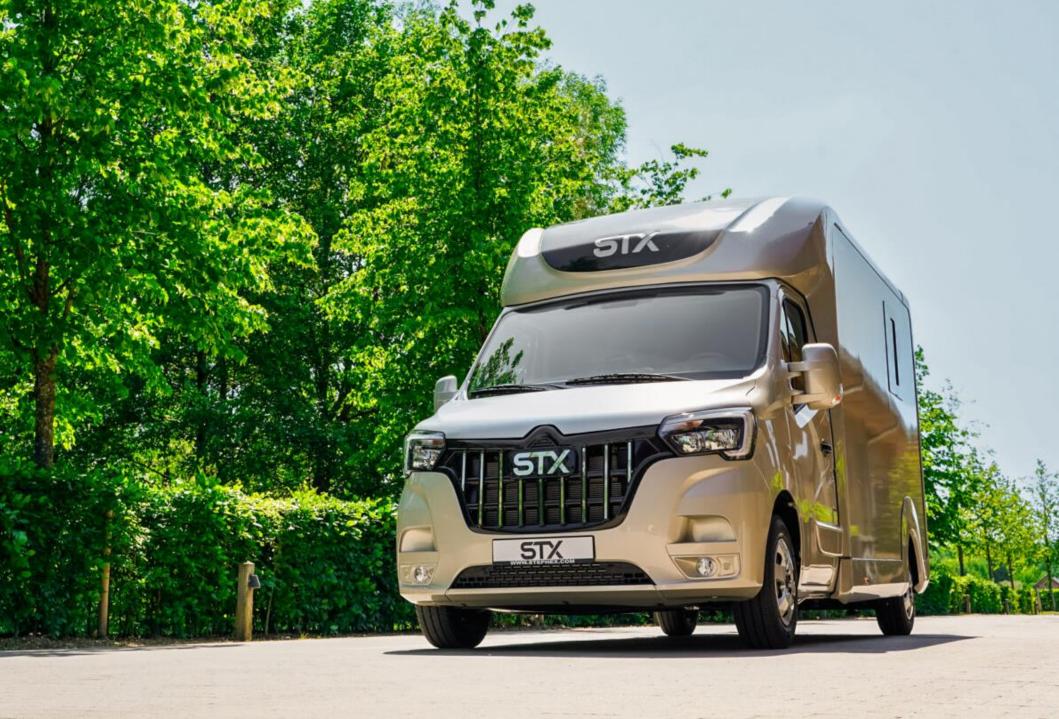

## OUR 2H TRUCKS

Are you looking for a vehicle to drive with a Blicense? Our 2 Horse trucks are the solution for you. Built on a Renault Master or Ford Transit chassis, these versatile vehicles have lots of options to make it your ideal truck.

## SINGLE CABIN

## **DOUBLE CABIN**