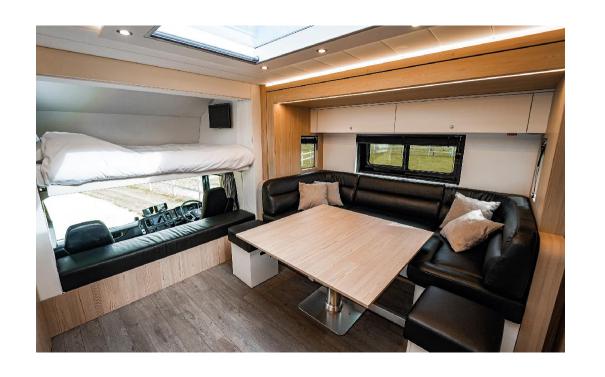

#### THE INTERIOR

The interior is thoughtfully designed with an electrical bed lift and two queen size beds. The comfortable and practical sofa, provides ample seating for passengers during long journeys.

#### THE LAY OUTS

Furnish your living area excactly how you want. Choose for a comfortable sofa, a bench or a double row of chairs.