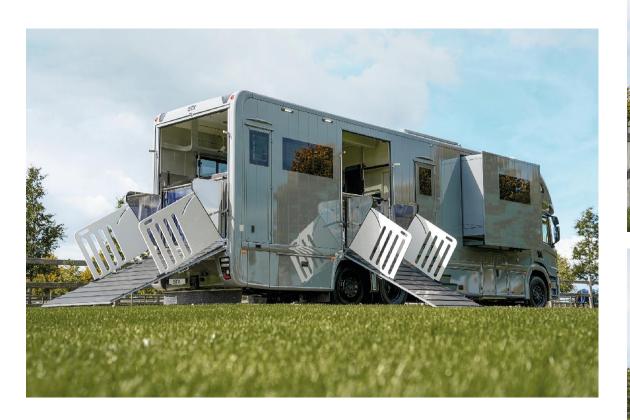

#### Horse Area

Rubber flooring

Skylights

Temperature registration

Cooling fans

Surveillance camera

Adjustable partitions

Side and rear ramp

## THE EXTERIOR

This truck is a stunning sight to behold. Not only is it aesthetically pleasing, but the engineering aspects are also impressively displayed. Equipped with a practical side ramp and beautiful details, this truck is a premium investment for many years to come.

## THE EXTERIOR

Designed to stand the test of time, this truck comes equipped with top-quality features such as a sturdy side ramp, tow bar, steel step, and bright windows. With this reliable and safe transportation solution, you can confidently take your beloved horse on the road.