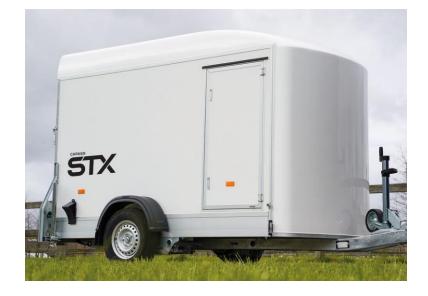

## STX Carrier Trailer

This trailer comfortably fits the STX Big Dream, Large and Small tackboxes, as well as any additional necessities you require for your trip. Because of the lightweight materials this truck weighs 750kgs, so you only need the driving licence B.

#### Information

Type: Horse Trailer

Weight: 750 kgs

Dimension: 2.4 x 5.2 x 3 m