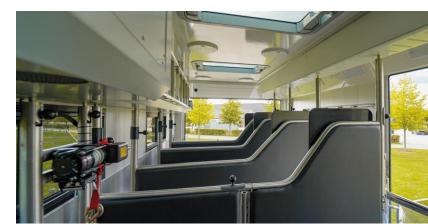

#### Living Area

Luxurious upholstered walls Upholstered leather seats

Apple TV

Flat screen

Exclusive audio system

Split air-conditioning system

Split heating system

Microwave oven

#### THE LAY OUTS

Furnish your living area excactly how you want. Choose for a comfortable sofa, a bench or a double row of chairs.