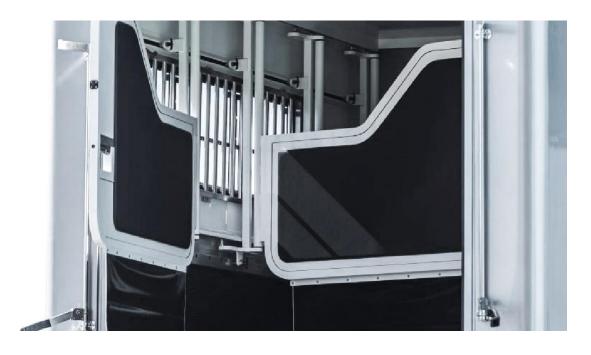

#### Living Area

Luxurious upholstered walls Upholstered leather seats

Apple TV

Flat screen

Exclusive audio system

Split air-conditioning system

Split heating system

Microwave oven