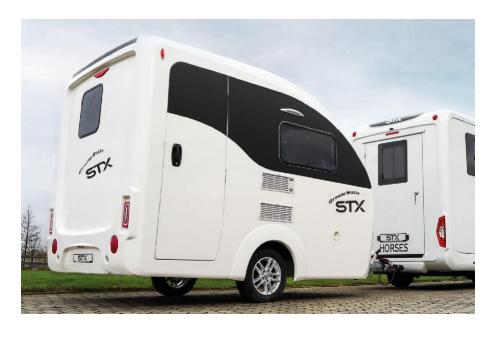

## OUR STX TRAILERS

The premium STX trailers allow you to effortlessly accommodate up to six horses. The design makes these trailers highly efficient and easy to use, therefore being an excellent choice for horse and rider.

## STX Exclusive Trailer

The STX Exclusive trailer allows you to add space for up to four horses during your travels. It is manufactured to provide the ultimate convenience and safety. This trailer offers you a great living area with all the necessities for your upcoming trips.

## THE EXTERIOR

This trailer is stylish, functional and built to last. With high-quality materials and easy-to-use equipment, you can guarantee an easy transport for years to come.