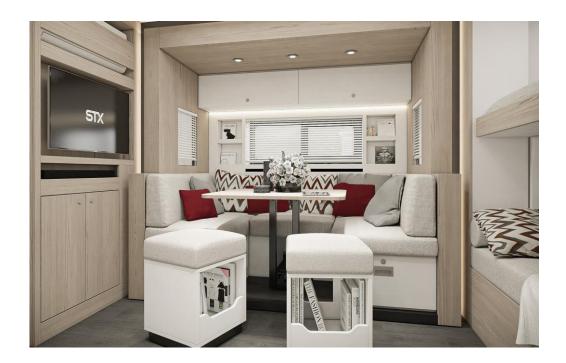

#### THE INTERIOR

The interior is thoughtfully designed with an electrical bed lift and two queen size beds. The comfortable and practical sofa, provides ample seating for passengers during long journeys.

#### THE EXTERIOR

The Mercedes Actros L displays an imposing appearance giving it a strong and powerful look. The use of top-of-the-line materials guarantees it's built to withstand the toughest conditions.