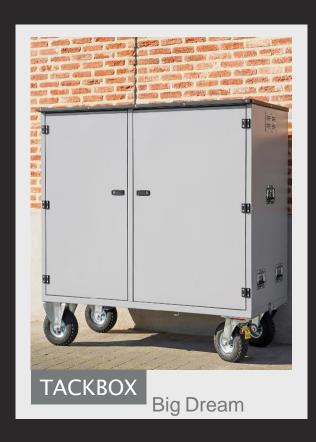

## OURTACKBOXES

Our STX tackboxes keep your riding gear organized and secure. You have the option to choose from a variety of sizes. They are durable, which make them last for years. A big advantage is that all tackboxes fit all STX models, without taking any space from the horse area.