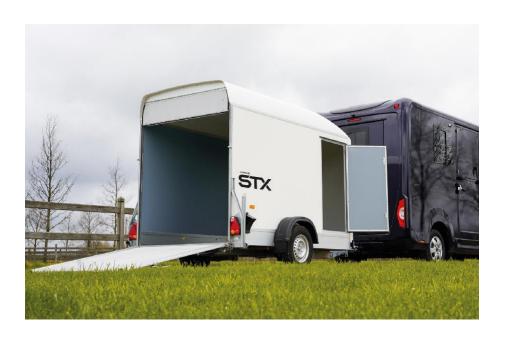

## STX Carrier Trailer

This trailer comfortably fits the STX Big Dream, Large and Small tackboxes, as well as any additional necessities you require for your trip. Because of the lightweight materials this truck weighs 750kgs, so you only need the driving licence B.

#### Information

Type: Horse Trailer

Weight: 750 kgs

Dimension: 2.4 x 5.2 x 3 m

#### □ General

Wooden flooring

Side door

Rear ramp

Interior lighting

**Shock absorbers** 

Pullman suspension

Aluminium subframe build