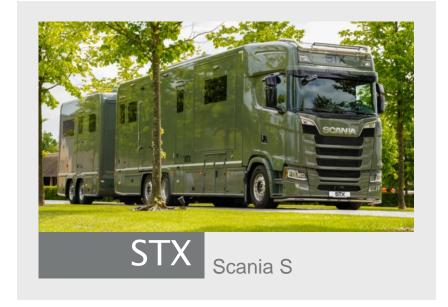

#### STX Scania S 500

The **STX Scania S** will impress you with 500 HP. It offers the possibility to transport up to nine horses and has a luxurious living area for passengers. This vehicle is also available with a V8-engine.

#### Information

Chassis: Scania S

Weight: 26T

#### Cabin Area

Big cabin

Electric bed lift

2nd seat row

#### **Bathroom Area**

Shower with thermostatic tap

Sink

Cupboard

Electrical socket

Towel dryer

Toilet

Power (HP): 500 Horses: 4 - 9