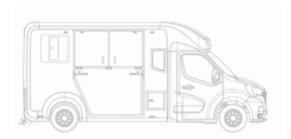

#### THE LAY OUTS

Furnish your living area excactly how you want. Choose for a comfortable sofa, a bench or a double row of chairs.

#### | THE HORSE AREA

Choose the desired number of horses. From 4 to 9 horses the STX Horsetrucks offer different options, each with a suitable living and sleeping area

#### Ground floor

#### Top floor