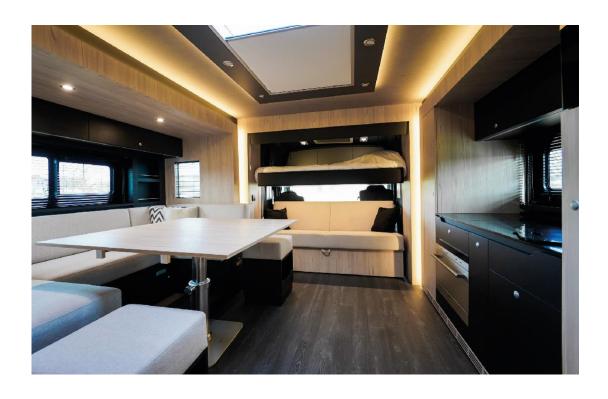

#### Living Area

Luxurious upholstered walls Upholstered leather seats

Apple TV

Flat screen

Exclusive audio system

Split air-conditioning system

Split heating system

Microwave oven

Experience ultimate functionality during your travels. A cozy living area with a manual bed lift and a bench create room for multiple people. The bathroom provides all the necessary comfort away from home.

Providing you with a comfortable living space that includes a manually-operated bed lift. A bench is added to create the capability of seating several individuals. The bathroom is fully equiped for you to feel at home. Additionally, a push-up can provide extra bedroom space.