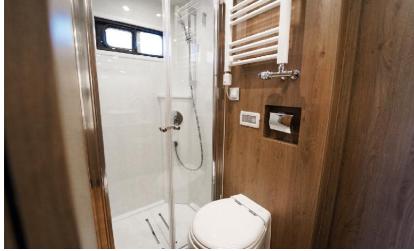

#### Bathroom Area

Shower with thermostatic tap

Sink

Cupboard

Electrical socket

Towel dryer

Toilet

Power (HP): 420 Horses: 4 - 9

#### Bathroom Area

Shower with thermostatic tap

Sink

Cupboard

Electrical socket

Towel dryer

Toilet

Power (HP): 400

#### **Bathroom Area**

Shower with thermostatic tap

Sink

Cupboard

Electrical socket

Towel dryer

Toilet

Power (HP): 500 Horses: 4 - 9

#### Bathroom Area

Shower with thermostat tap

Sink

Cupboard

Electrical socket

Towel dryer

Toilet

Power (HP): 510 Horses: 4 - 9

#### Bathroom Area

Shower with thermostatic tap

Sink

Cupboard

Electrical socket

Toilet

The fully equipped living room, kitchen, and bathroom provide your team with additional living space necessary for longer trips.

#### Bathroom Area

Shower Automatic mixing taps Toilet with sink