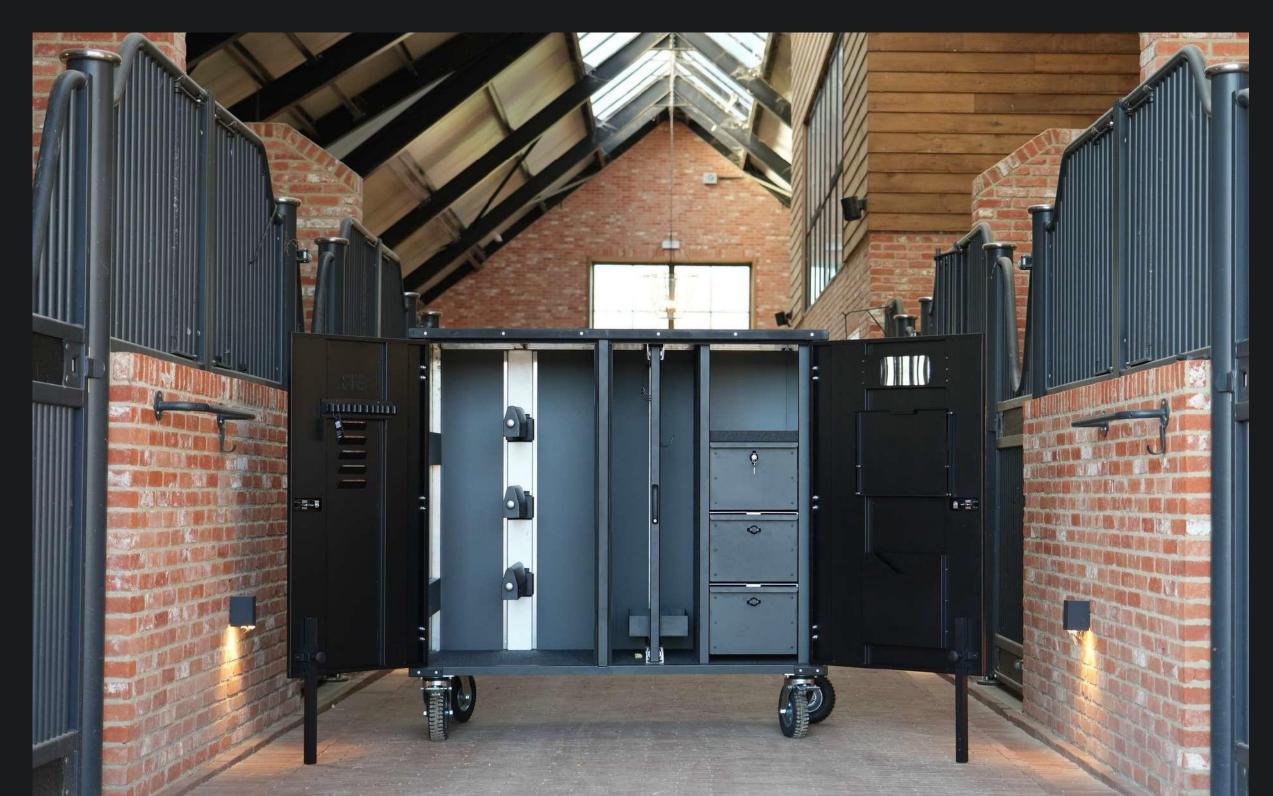

#### ✓ INNOVATIVE INTERIOR LAYOUT

Ingenious new storage spaces, four spacious drawers, two saddle holders, multiple bridle hooks, and a dedicated whip holder.

A perfect combination of sturdy steel and lightweight aluminum for maximum resistance and longevity.

#### STX-UK

STX

.