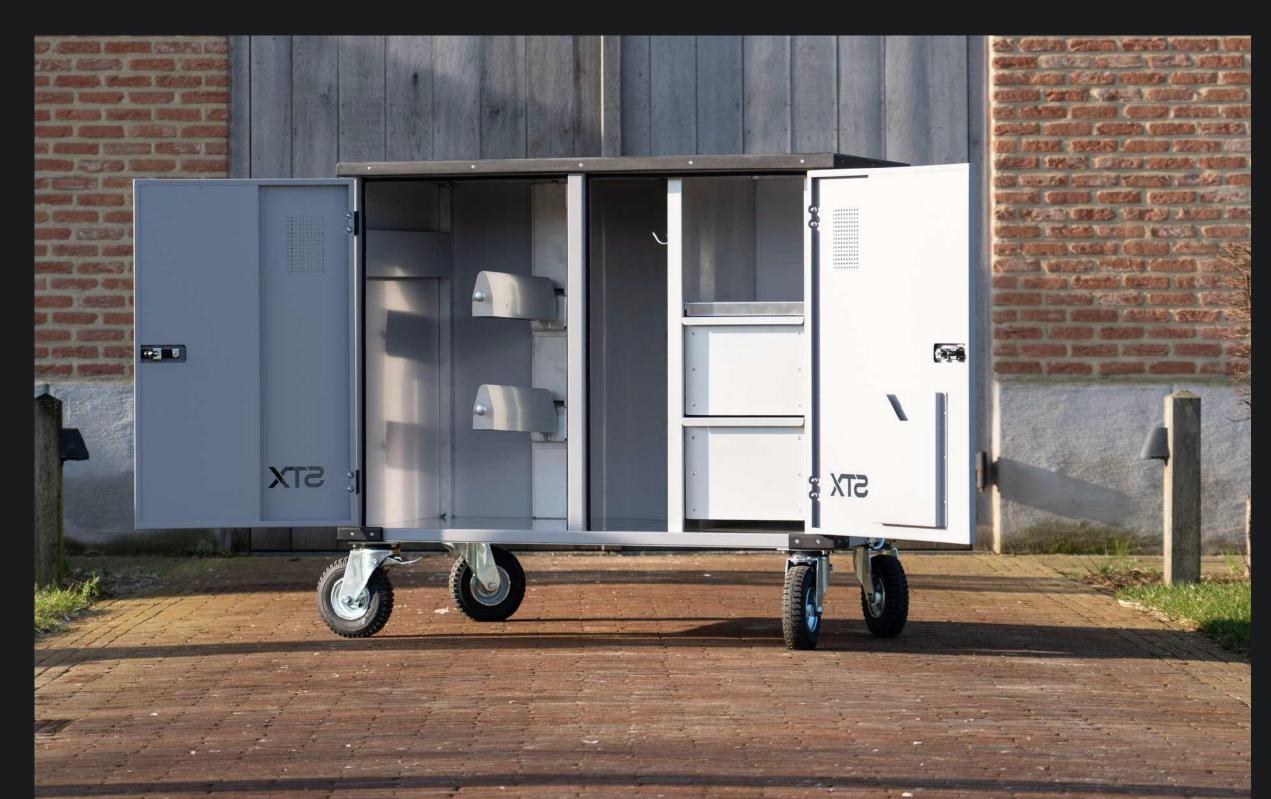

#### ✓ INNOVATIVE INTERIOR LAYOUT

Ingenious new storage spaces, four spacious drawers, two saddle holders, multiple bridle hooks, and a dedicated whip holder.

A perfect combination of sturdy steel and lightweight aluminum for maximum resistance and longevity.

#### **EFFORTLESS MOBILITY**

A reinforced handle and smooth-rolling wheels, making transport seamless, no matter where your journey takes you.

#### MODEL : DREAM 1490 X 1270 X 710MM

• SADDLE HOLDERS: 3

• STORAGE DRAWERS: 3

• BRIDLE RACK: SLIDING

#### MODEL : BIG 1390X1260X710MM

• SADDLE HOLDERS: 3

• STORAGE DRAWERS: 3

• BRIDLE RACK: SLIDING

#### MODEL : SMALL 1330X1000X710MM

• SADDLE HOLDERS: 2

• STORAGE DRAWERS: 2

• BRIDLE RACK: FIXED