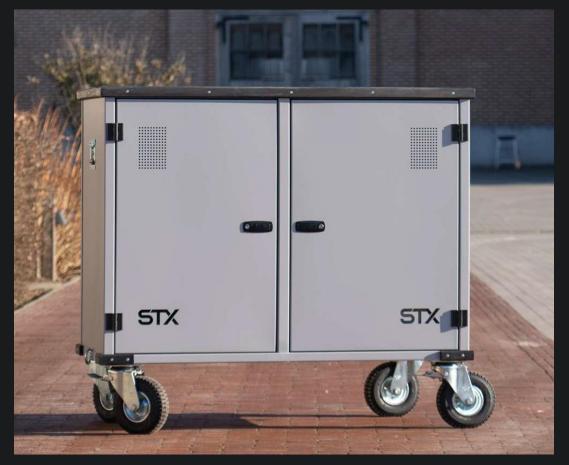

#### MODEL : SMALL 1330X1000X710MM

#### COMPACT. SMART. READY TO GO.

Compact yet fully functional, this tackbox is ideal for riders looking for a lightweight, space-saving solution without compromising on storage capacity.

#### MODEL : SMALL 1330X1000X710MM

• SADDLE HOLDERS: 2

• STORAGE DRAWERS: 2

• BRIDLE RACK: FIXED