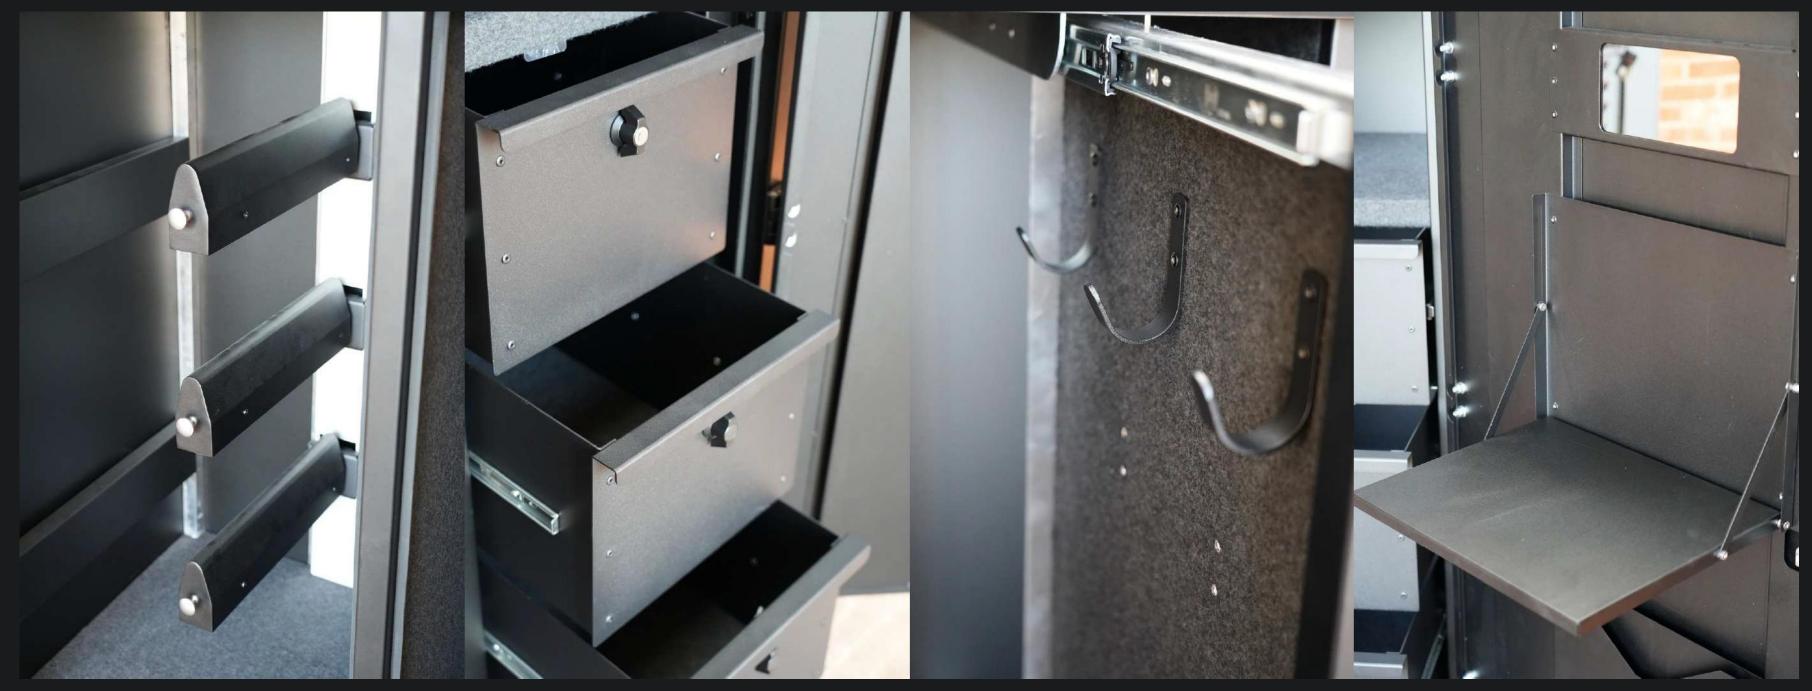

#### ✓ INNOVATIVE INTERIOR LAYOUT

Ingenious new storage spaces, four spacious drawers, two saddle holders, multiple bridle hooks, and a dedicated whip holder.

A perfect combination of sturdy steel and lightweight aluminum for maximum resistance and longevity.

#### STX-UK

• DOCUMENT HOLDER

#### • DOCUMENT HOLDER