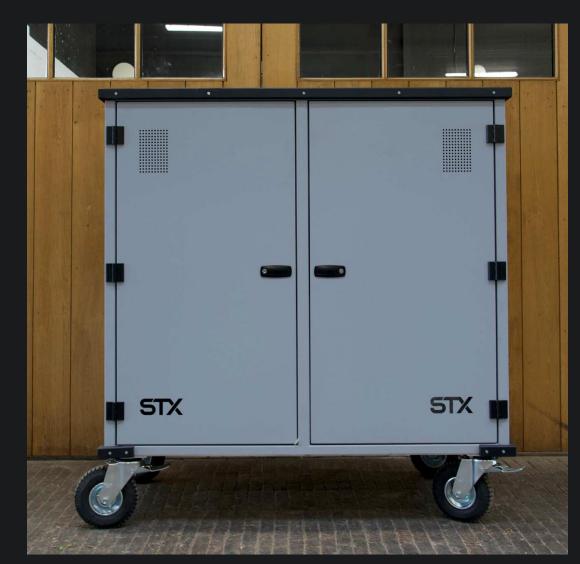

#### MODEL : BIG 1390X1260X710MM

#### MODEL : BIG 1390X1260X710MM

A perfect balance of size and practicality, offering ample storage space while remaining easy to maneuver. The go-to choice for riders seeking efficiency and organization.

#### MODEL : BIG 1390X1260X710MM

• SADDLE HOLDERS: 3

• STORAGE DRAWERS: 3

• BRIDLE RACK: SLIDING