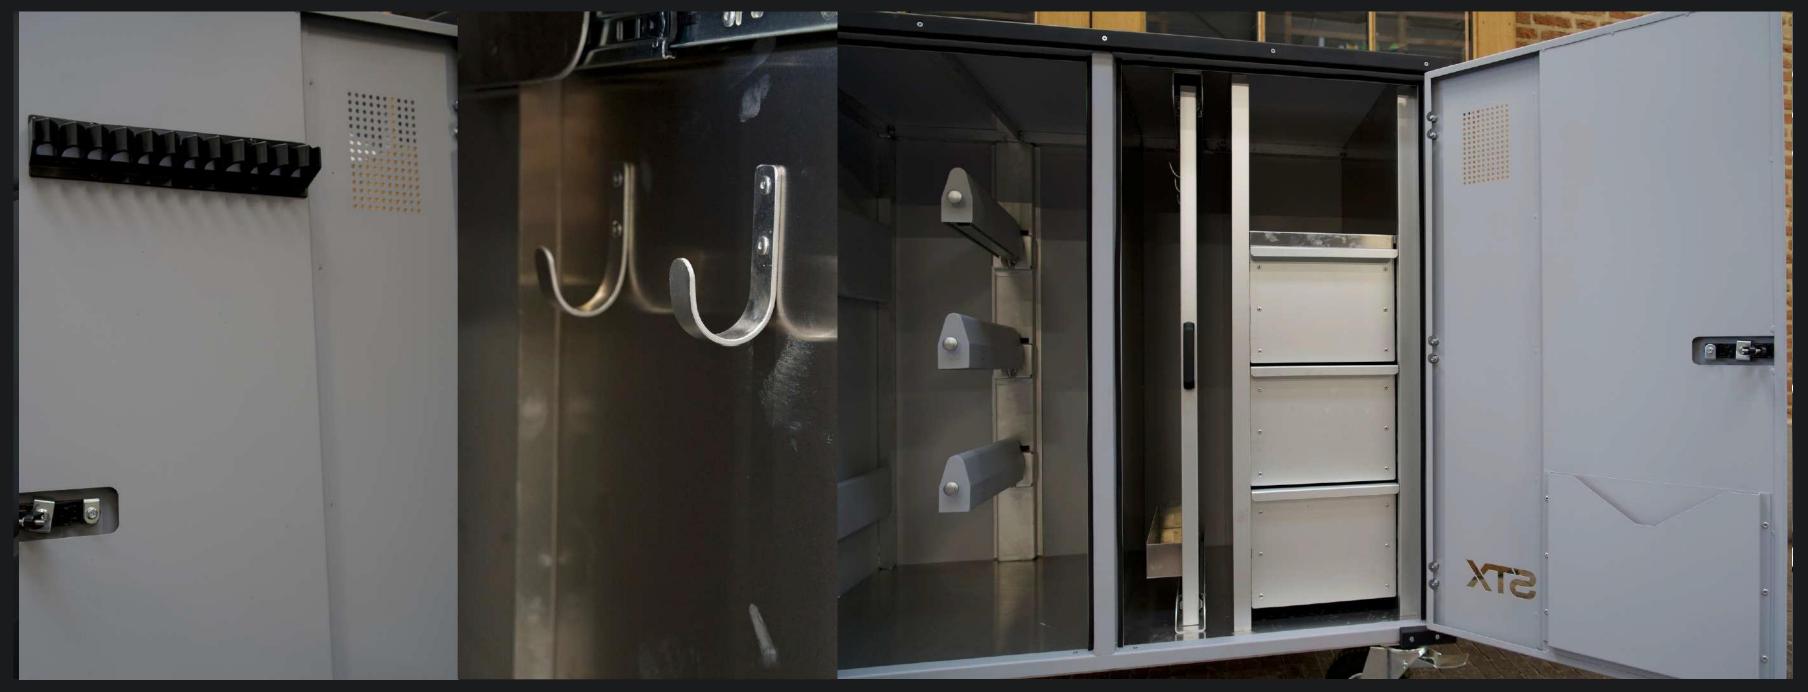

#### ✓ INNOVATIVE INTERIOR LAYOUT

Ingenious new storage spaces, four spacious drawers, two saddle holders, multiple bridle hooks, and a dedicated whip holder.

A perfect combination of sturdy steel and lightweight aluminum for maximum resistance and longevity.

#### MODEL : DREAM 1490 X 1270 X 710MM

• SADDLE HOLDERS: 3

• STORAGE DRAWERS: 3

• BRIDLE RACK: SLIDING

#### STX-UK

• DOCUMENT HOLDER