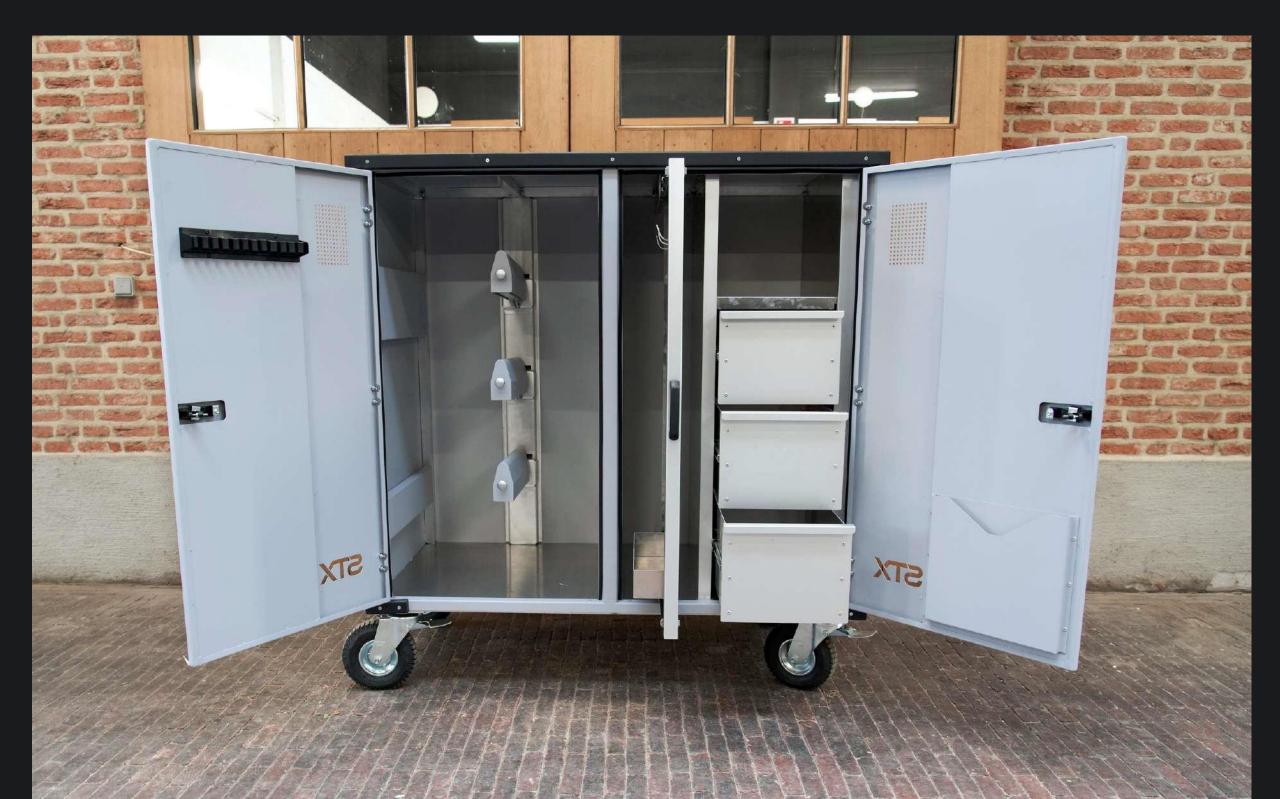

#### ✓ INNOVATIVE INTERIOR LAYOUT

Ingenious new storage spaces, four spacious drawers, two saddle holders, multiple bridle hooks, and a dedicated whip holder.

A perfect combination of sturdy steel and lightweight aluminum for maximum resistance and longevity.

#### MODEL : DREAM 1490 X 1270 X 710MM

• SADDLE HOLDERS: 3

• STORAGE DRAWERS: 3

• BRIDLE RACK: SLIDING

#### STX-UK

• DOCUMENT HOLDER