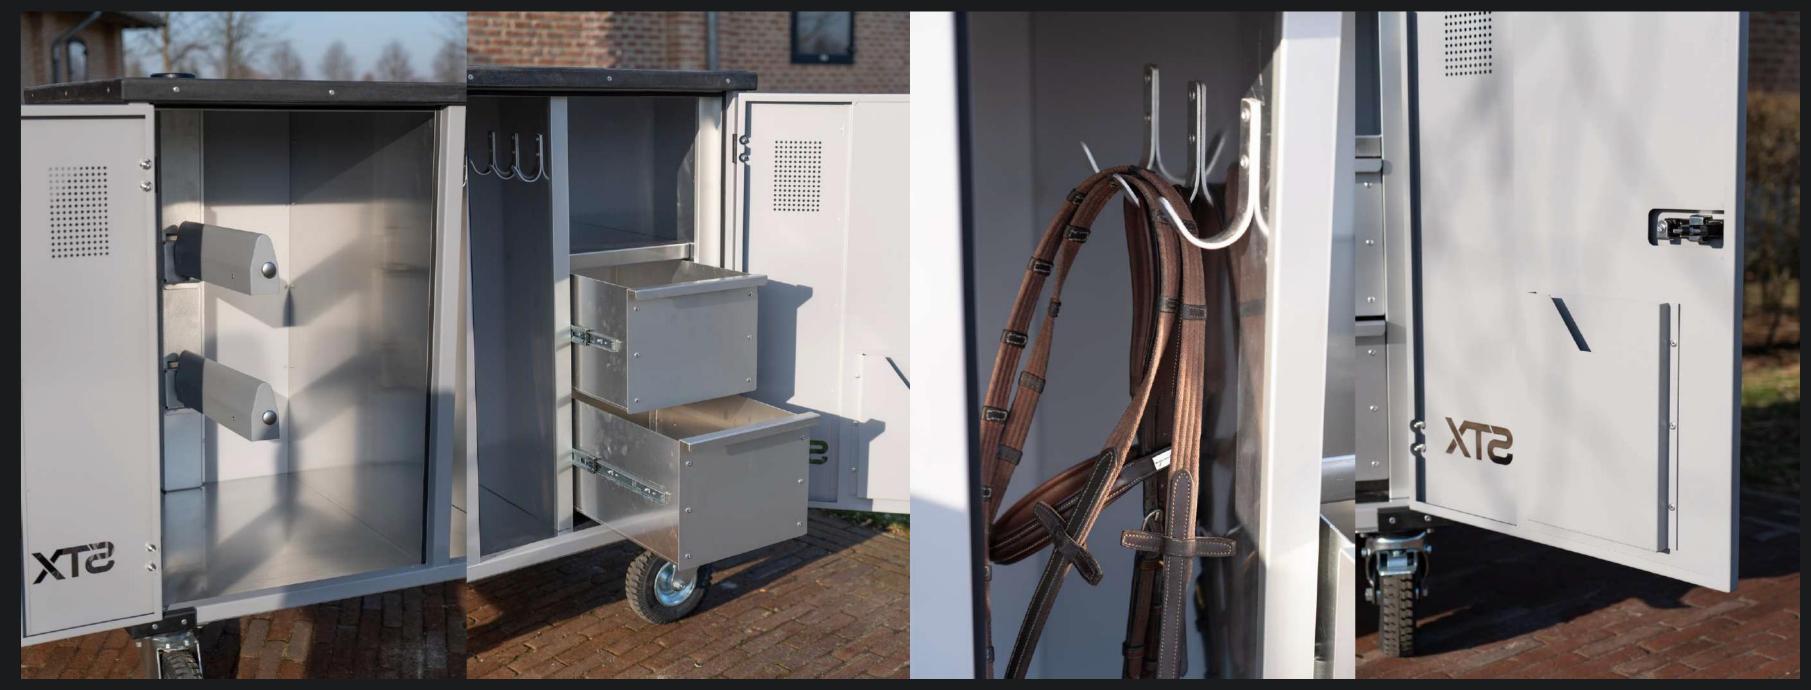

#### ✓ INNOVATIVE INTERIOR LAYOUT

Ingenious new storage spaces, four spacious drawers, two saddle holders, multiple bridle hooks, and a dedicated whip holder.

A perfect combination of sturdy steel and lightweight aluminum for maximum resistance and longevity.

#### MODEL : DREAM 1490 X 1270 X 710MM

• SADDLE HOLDERS: 3

• STORAGE DRAWERS: 3

• BRIDLE RACK: SLIDING

#### MODEL : BIG 1390X1260X710MM

• SADDLE HOLDERS: 3

• STORAGE DRAWERS: 3

• BRIDLE RACK: SLIDING

#### MODEL : SMALL 1330X1000X710MM

• SADDLE HOLDERS: 2

• STORAGE DRAWERS: 2

• BRIDLE RACK: FIXED

#### STX-UK

• DOCUMENT HOLDER

#### • DOCUMENT HOLDER